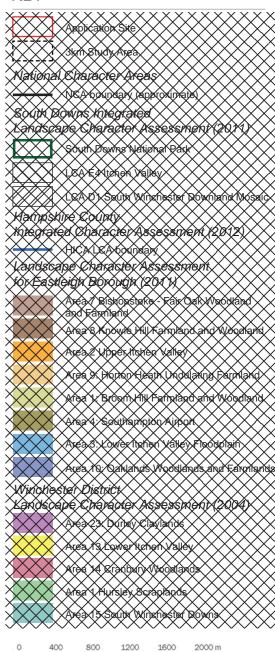

# **Drawing Title**

Topography

**Drawing Number:** DD 159\_PL2

Approximate Site Boundary

South Downs National Park

3km Study Area

Nature Conservation Designations (NCD)

International NCD (SAC)

National NCD (SSSI)

Local NCD (LNR)

Ancient Woodland Inventory

Conservation Areas

Historic Parks and Gardens

Scheduled Monuments

Grade II\*

Long Distance Routes

Furzehall Farm, Wickham Road, Fareham, Hampshire, PO16 7JH Tel: 01329 279067 Email: info@deacondesign.co.uk

Fair Oak North Development Framework

Landscape Designations

Heritage Designations

Listed Buildings

Other Designations
----- Footpath any

- Bridleway any

www.deacondesign.co.uk

Highwood Land LLP

Client

Local Authority District Boundaries

Note: The ZTV has been run to 5Km radius using Environmental Agency Light Detection and Ranging (LiDAR) data at 1 m resolution for a typical building height of 9m.