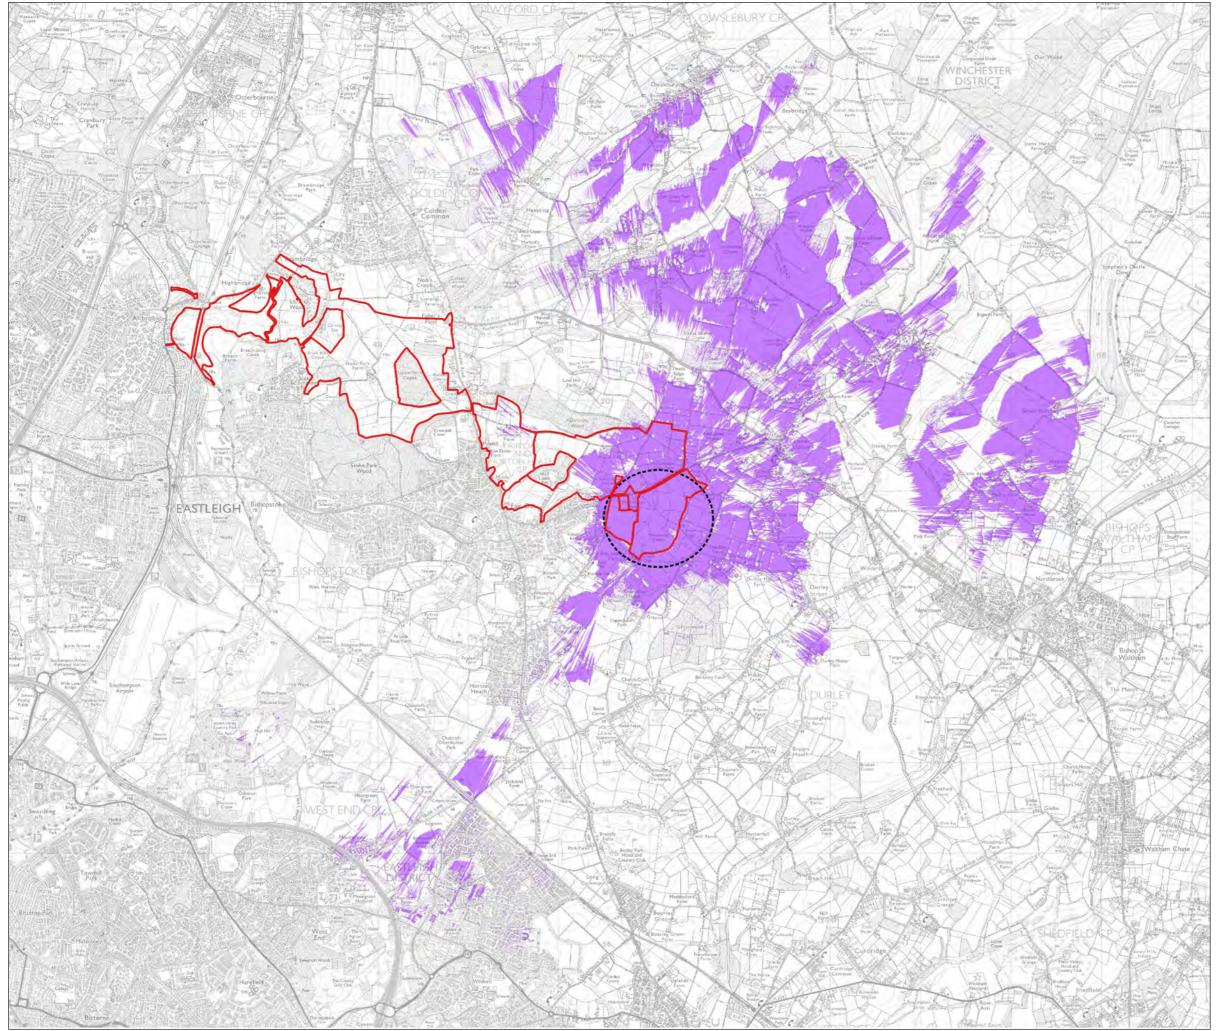

# Drawing Title

Zone of Theoretical Visibility with LiDAR Area 3 - Fair Oak North / Eastern Parcel

**Drawing Number:** DD 159\_PL4C

Furzehall Farm, Wickham Road, Fareham, Hampshire, PO16 7JH Tel: 01329 279067 Email: info@deacondesign.co.uk

Area 1 - Stoke Park

Area 2 - Fair Oak North / Western Parcel

Area 3 - Fair Oak North / Eastern parcel

800 1200 1600 2000 m

Furzehall Farm, Wickham Road, Fareham, Hampshire, PO16 7JH
Tel: 01329 279067
Email: info@deacondesign.co.uk
www.deacondesign.co.uk