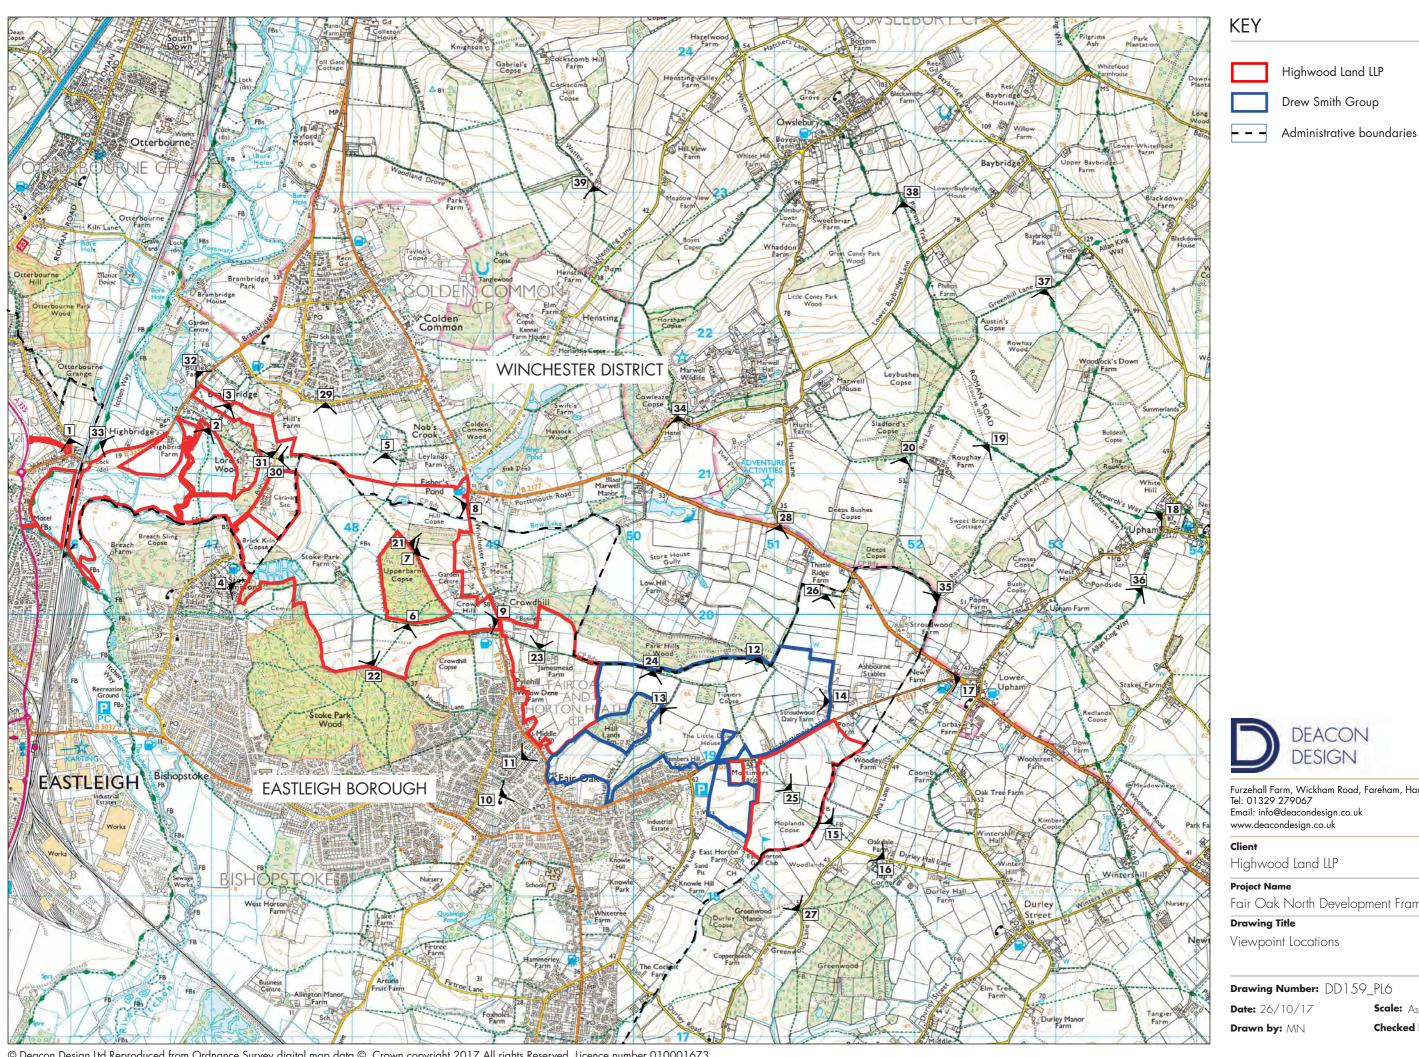

www.deacondesign.co.uk

Highwood Land LLP

Fair Oak North Development Framework

Viewpoint Locations

**Drawing Number:** DD 159\_PL6

Scale: As Shown Checked by: PD