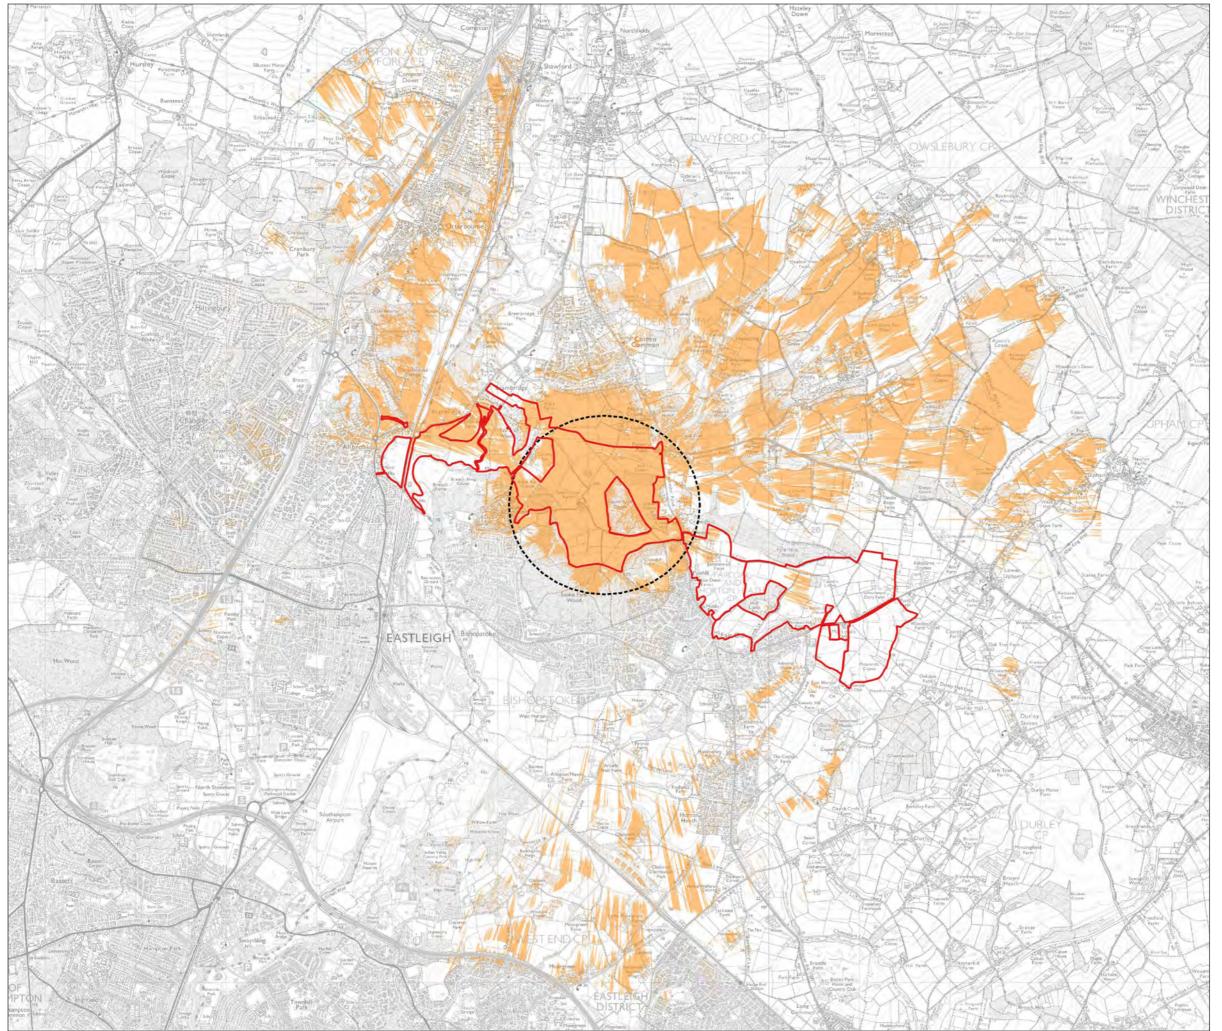

# Drawing Title

Zone of Theoretical Visibility with LiDAR

Area 1 - Stoke Park

**Drawing Number:** DD159\_PL4A

© Deacon Design Ltd Reproduced from Ordnance Survey digital map data © Crown copyright 2017 All rights Reserved. Licence number 010001673

Area 1 - Stoke Park

Area 2 - Fair Oak North / Western Parcel

Area 3 - Fair Oak North / Eastern parcel

800 1200 1600 2000 m

Furzehall Farm, Wickham Road, Fareham, Hampshire, PO16 7JH
Tel: 01329 279067
Email: info@deacondesign.co.uk
www.deacondesign.co.uk