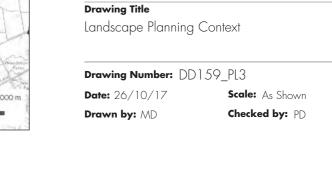

Area 1 - Stoke Park

Area 2 - Fair Oak North / Western Parcel

Area 3 - Fair Oak North / Eastern parcel

800 1200 1600 2000 m

Furzehall Farm, Wickham Road, Fareham, Hampshire, PO16 7JH
Tel: 01329 279067
Email: info@deacondesign.co.uk
www.deacondesign.co.uk

# **Drawing Title**

Zone of Theoretical Visibilty with LiDAR Combined Areas

**Drawing Number:** DD159\_PL4

© Deacon Design Ltd Reproduced from Ordnance Survey digital map data © Crown copyright 2017 All rights Reserved. Licence number 010001673

Note: The ZTV has been run to 5Km radius using Environmental Agency Light Detection and Ranging (LiDAR) data at 1m resolution for a typical building height of 9m.

Furzehall Farm, Wickham Road, Fareham, Hampshire, PO16 7JH
Tel: 01329 279067
Email: info@deacondesign.co.uk
www.deacondesign.co.uk