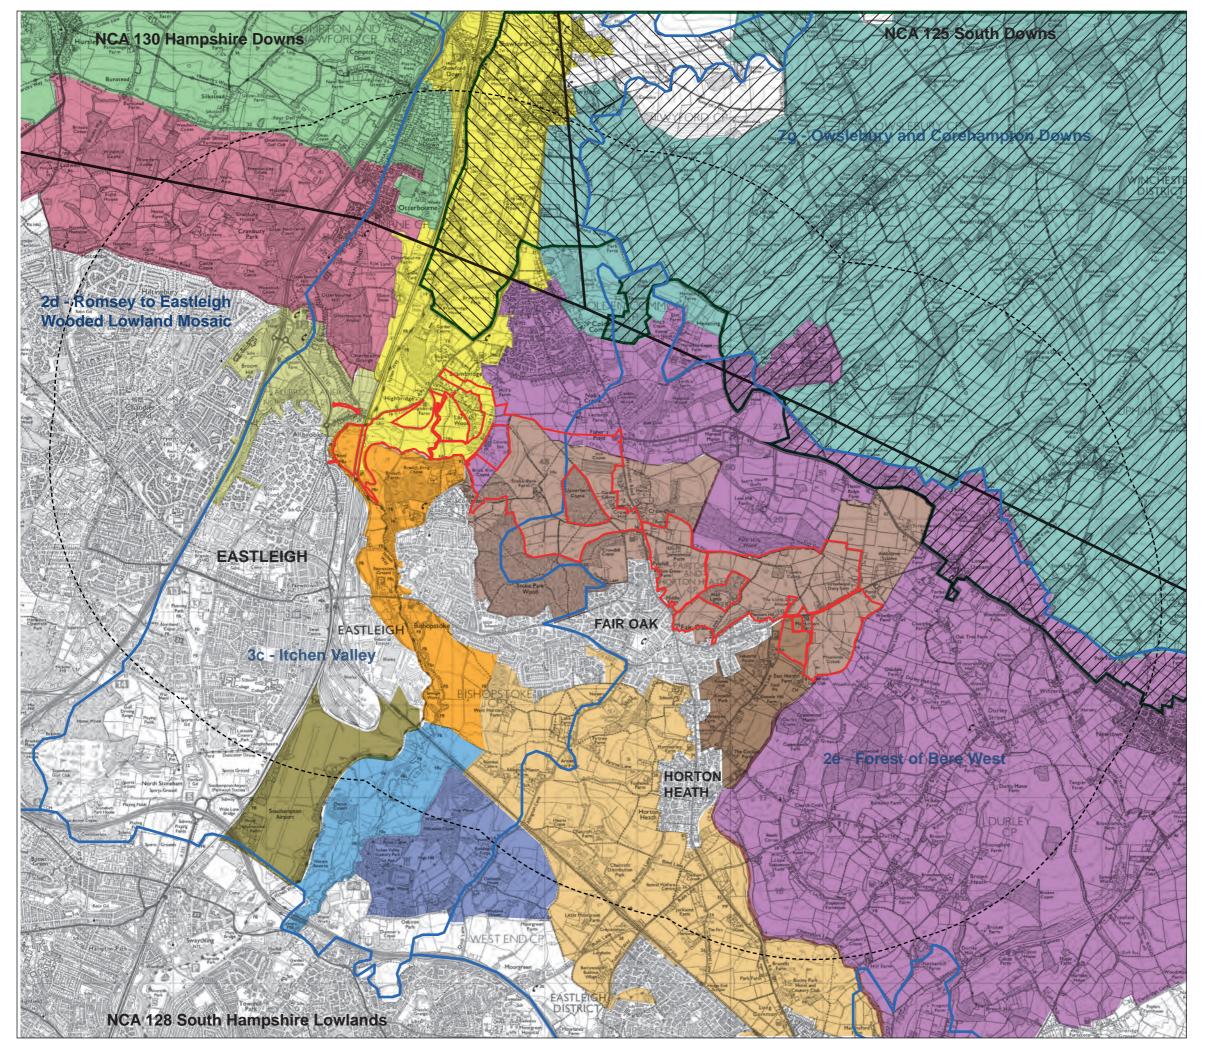

### **Drawing Title**

Landscape Character

**Drawing Number:** DD159\_PL5

Date: 26/10/17 Scale: As Shown

Drawn by: MN Checked by: PD

Furzehall Farm, Wickham Road, Fareham, Hampshire, PO16 7JH Tel: 01329 279067 Email: info@deacondesign.co.uk