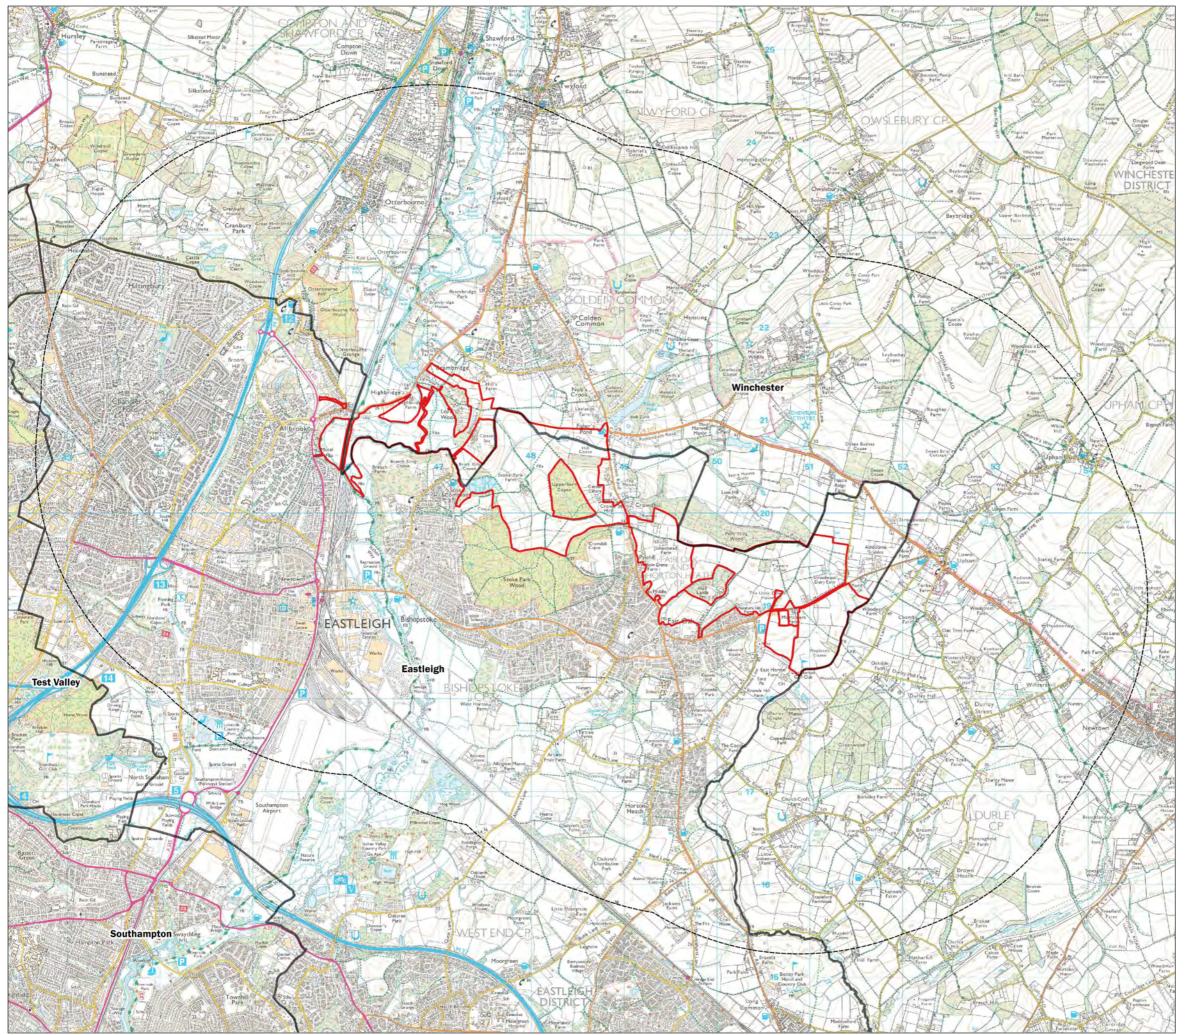

# **Drawing Title**

Site Context

**Drawing Number:** DD159\_PL1

Furzehall Farm, Wickham Road, Fareham, Hampshire, PO16 7JH
Tel: 01329 279067
Email: info@deacondesign.co.uk
www.deacondesign.co.uk

National NCD (SSSI)

Local NCD (LNR)

Ancient Woodland Inventory

Conservation Areas

Historic Parks and Gardens

Scheduled Monuments

Grade II\*

Long Distance Routes

Furzehall Farm, Wickham Road, Fareham, Hampshire, PO16 7JH Tel: 01329 279067 Email: info@deacondesign.co.uk

Fair Oak North Development Framework

Landscape Designations

Heritage Designations

Listed Buildings

Other Designations
----- Footpath any

- Bridleway any

www.deacondesign.co.uk

Highwood Land LLP

Client

Local Authority District Boundaries

Note: The ZTV has been run to 5Km radius using Environmental Agency Light Detection and Ranging (LiDAR) data at 1 m resolution for a typical building height of 9m.