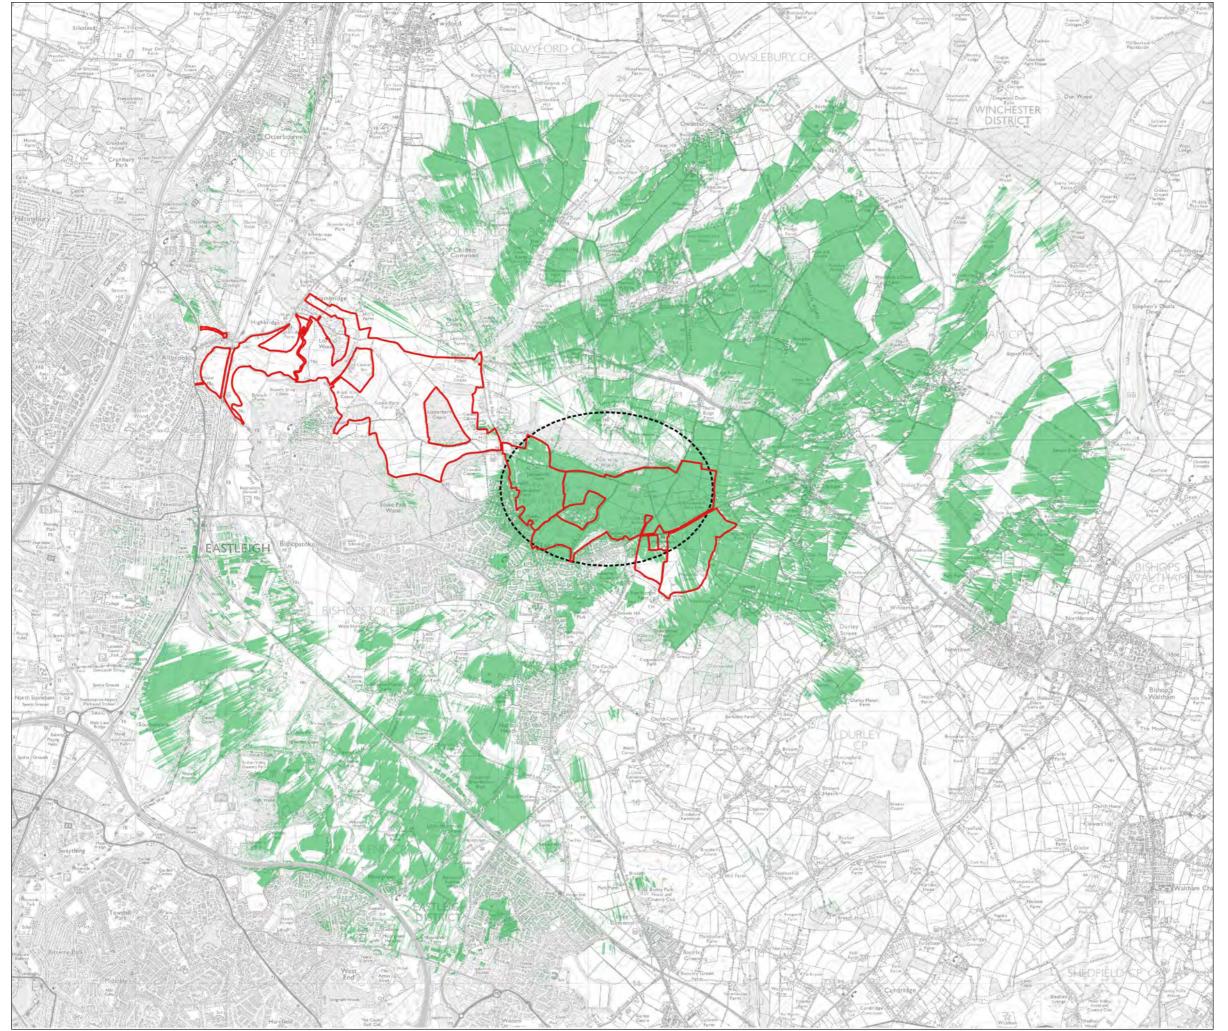

# Drawing Title

Zone of Theoretical Visibility with LiDAR Area 2 - Fair Oak North / Western Parcel

**Drawing Number:** DD159\_PL4B

© Deacon Design Ltd Reproduced from Ordnance Survey digital map data © Crown copyright 2017 All rights Reserved. Licence number 010001673

Area 1 - Stoke Park

Area 2 - Fair Oak North / Western Parcel

Area 3 - Fair Oak North / Eastern parcel

800 1200 1600 2000 m

Furzehall Farm, Wickham Road, Fareham, Hampshire, PO16 7JH
Tel: 01329 279067
Email: info@deacondesign.co.uk
www.deacondesign.co.uk