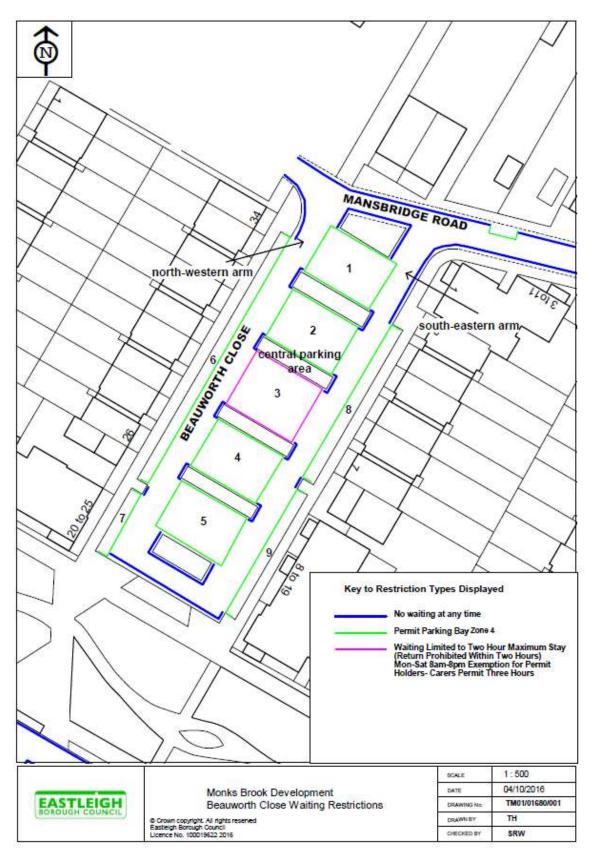

### 1a Beauworth Close

- b. In the First Schedule (Part A Fourth Zone ) after item number 7 (relating to High Street (from Chestnut Avenue to Cherbourg Road) the following shall be inserted:
- 7b Kilmeston Close
  - c. In the First Schedule (Part A Fourth Zone) item number 9 (relating to Ovington Road) shall be revoked and replaced with:
- 9 Ovington Gardens
  - d. In the Second Schedule (Areas on Highway Designated as Parking Places with Permits) after item number 6 (relating to Arnold Road) the following shall be inserted:
- 6A Beauworth Close Both The central parking area between its northwestern and south-eastern arm, from a point 6

|    |                 |            | metres south-west of its south-eastern junction<br>with Mansbridge Road in a south-western<br>direction for a distance of 10 metres. (The area<br>referenced 1 on plan TM01/01680/001 in the<br>Second Schedule to this Order).                                                                                                  |
|----|-----------------|------------|----------------------------------------------------------------------------------------------------------------------------------------------------------------------------------------------------------------------------------------------------------------------------------------------------------------------------------|
| 6B | Beauworth Close | Both       | The central parking area between its north-<br>western and south-eastern arm, from a point 19<br>metres south-west of its south-eastern junction<br>with Mansbridge Road in a south-western<br>direction for a distance of 10 metres. (The area<br>referenced 2 on plan TM01/01680/001 in the<br>Second Schedule to this Order). |
| 6C | Beauworth Close | Both       | The central parking area between its north-<br>western and south-eastern arm, from a point 44<br>metres south-west of its south-eastern junction<br>with Mansbridge Road in a south-western<br>direction for a distance of 10 metres. (The area<br>referenced 4 on plan TM01/01680/001 in the<br>Second Schedule to this Order). |
| 6D | Beauworth Close | Both       | The central area between its north-western and<br>south-eastern arm, from a point 56 metres south-<br>west of its south-eastern junction with<br>Mansbridge Road in a south-western direction for<br>a distance of 10 metres. (The area referenced 5<br>on plan TM01/01680/001 in the Second<br>Schedule to this Order).         |
| 6E | Beauworth Close | North-west | The north-western arm, from a point 8 metres<br>south-west of its junction with Mansbridge Road<br>in a south-western direction for a distance of 48<br>meters. (The area referenced 6 on plan<br>TM01/01680/001 in the Second Schedule to this<br>Order).                                                                       |
| 6F | Beauworth Close | North-west | The north-western arm, from a point 58 metres<br>south-west of its junction with Mansbridge Road<br>in a south-western direction for a distance of 12<br>meters. (The area referenced 7 on plan<br>TM01/01680/001 in the Second Schedule to this<br>Order).                                                                      |
| 6G | Beauworth Close | South-east | The south-eastern arm, from a point 16 metres<br>south-west of its junction with Mansbridge Road<br>in a south-western direction for a distance of 30<br>meters. (The area referenced 8 on plan<br>TM01/01680/001 in the Second Schedule to this<br>Order).                                                                      |
| 6H | Beauworth Close | South-east | The south-eastern arm, from a point 49 metres<br>south-west of its junction with Mansbridge Road<br>in a south-western direction for a distance of 24<br>meters. (The area referenced 9 on plan<br>TM01/01680/001 in the Second Schedule to this<br>Order).                                                                      |

| 29i | Ovington Gardens<br>(East) (Nos. 10-31)      | South-<br>east                                    | in the Second Schedule to this Order).<br>The south-eastern arm, from a point 20 metres<br>north-east of its junction with Tichborne Road in a<br>north-eastern direction for a distance of 24 metres.<br>(The area referenced 10 on plan TM01/01680/002<br>in the Second Schedule to this Order).            |
|-----|----------------------------------------------|---------------------------------------------------|---------------------------------------------------------------------------------------------------------------------------------------------------------------------------------------------------------------------------------------------------------------------------------------------------------------|
| 29j | Ovington Gardens<br>(East) (Nos. 10-31)      | South-<br>east                                    | The south-eastern arm, from a point 45 metres<br>north-east of its junction with Tichborne Road in a<br>north-eastern direction for a distance of 24<br>metres. (The area referenced 11 on plan<br>TM01/01680/002 in the Second Schedule to this<br>Order).                                                   |
|     | with Permits<br>Parking Plac<br>Parking Plac | ) of 'The Boro<br>ces and Prohi<br>ced) (Forth Zo | Areas on Highway Designated as Parking Places<br>ough of Eastleigh (Arnold Road Area) (Residents<br>ibition and Restriction of Waiting) (Disabled Persons<br>one) (Controlled Zone) (Amendment No. 8) Order<br>nd 26A (relating to Mansbridge Road) shall be                                                  |
|     |                                              | ) item numbe                                      | Areas on Highway Designated as Parking Places<br>rs 29, 30, 31 and 32 (relating to Ovington Road)                                                                                                                                                                                                             |
|     |                                              |                                                   | Waiting at any Time) before item number 4B<br>ad) the following shall be inserted:                                                                                                                                                                                                                            |
| 4Aa | Beauworth Close                              | South-<br>east                                    | The central parking area, from its south-eastern junction with Mansbridge Road in a south-western direction for a distance of 6 metres.                                                                                                                                                                       |
| 4Ab | Beauworth Close                              | North-<br>west                                    | The central parking area, from its north-western junction with Mansbridge Road in a southern-western direction for a distance of 3 metres.                                                                                                                                                                    |
| 4Ac | Beauworth Close                              | Both                                              | The central parking area, from a point 16 metres<br>south-west of its south-eastern junction with<br>Mansbridge Road in a south-western direction for<br>a distance of 3 metres. (Between the central<br>parking areas referenced 1 and 2 on plan<br>TM01/01680/001 in the Second Schedule to this<br>Order). |
| 4Ad | Beauworth Close                              | Both                                              | The central parking area, from a point 28 metres<br>south-west of its south-eastern junction with<br>Mansbridge Road in a south-western direction for<br>a distance of 2 metres. (Between the central<br>parking areas referenced 2 and 3 on plan<br>TM01/01680/001 in the Second Schedule to this<br>Order). |
| 4Ae | Beauworth Close                              | Both                                              | The central parking area, from a point 41 metres<br>south-west of its south-eastern junction with<br>Mansbridge Road in a south-western direction for<br>a distance of 2 metres. (Between the central<br>parking areas referenced 3 and 4 on plan                                                             |

|     |                                                                                                                                                                                                                                                                                                                                                                     |                | TM01/01680/001 in the Second Schedule to this Order).                                                                                                                                                                                                                                                         |
|-----|---------------------------------------------------------------------------------------------------------------------------------------------------------------------------------------------------------------------------------------------------------------------------------------------------------------------------------------------------------------------|----------------|---------------------------------------------------------------------------------------------------------------------------------------------------------------------------------------------------------------------------------------------------------------------------------------------------------------|
| 4Af | Beauworth Close                                                                                                                                                                                                                                                                                                                                                     | Both           | The central parking area, from a point 54 metres<br>south-west of its south-eastern junction with<br>Mansbridge Road in a south-western direction for<br>a distance of 2 metres. (Between the central<br>parking areas referenced 4 and 5 on plan<br>TM01/01680/001 in the Second Schedule to this<br>Order). |
| 4Ag | Beauworth Close                                                                                                                                                                                                                                                                                                                                                     | Both           | The central parking area, from a point 66 metres<br>south-west of its south-eastern junction with<br>Mansbridge Road in a south-western direction for<br>a distance of 4 metres.                                                                                                                              |
| 4Ah | Beauworth Close                                                                                                                                                                                                                                                                                                                                                     | North-<br>west | The north-western arm, from its junction with<br>Mansbridge Road in a south-western direction for<br>a distance of 8 metres.                                                                                                                                                                                  |
| 4Ai | Beauworth Close                                                                                                                                                                                                                                                                                                                                                     | North-<br>west | The north-western arm, from a point 56 metres<br>south-west of its junction with Mansbridge Road in<br>a southern direction for a distance of 2 metres.<br>(Between the central parking areas referenced 6<br>and 7 on plan TM01/01680/001 in the Second<br>Schedule to this Order).                          |
| 4Aj | Beauworth Close                                                                                                                                                                                                                                                                                                                                                     | Both           | The south-western end of the central parking area,<br>between it north-western arm and south-eastern<br>arm, for its entire length.                                                                                                                                                                           |
| 4Ak | Beauworth Close                                                                                                                                                                                                                                                                                                                                                     | South-<br>east | The south-eastern arm, from its junction with<br>Mansbridge Road in a south-western direction for<br>a distance of 16 metres.                                                                                                                                                                                 |
| 4AI | Beauworth Close                                                                                                                                                                                                                                                                                                                                                     | South-<br>east | The south-eastern arm, from a point 46 meters<br>south-west of its junction with Mansbridge Road in<br>a south-western direction for a distance of 2<br>meters. (Between the central parking areas<br>referenced 8 and 9 on plan TM01/01680/001 in<br>the Second Schedule to this Order).                     |
|     | i. In the Third Schedule (No Waiting at any Time) of The Borough of Eastleigh<br>(Arnold Road Area) (Residents Parking Places and Prohibition and<br>Restriction of Waiting) (Disabled Persons Parking Places) (Fourth Zone)<br>(Controlled Zone) (Amendment No. 2) Order 2006, item number 25 (relating<br>to Mansbridge Road) shall be revoked and replaced with: |                |                                                                                                                                                                                                                                                                                                               |
| 25  | Mansbridge Road                                                                                                                                                                                                                                                                                                                                                     | North-east     | From a point 54 metres north-west of its junction with Arnold Road in a north-western direction for a distance of 34 metres.                                                                                                                                                                                  |
|     | -                                                                                                                                                                                                                                                                                                                                                                   | •              | Waiting at any Time) item numbers 26 and 27<br>bad) shall be revoked and replaced with:                                                                                                                                                                                                                       |
| 26  | Mansbridge Road                                                                                                                                                                                                                                                                                                                                                     | North-east     | From its junction with Arnold Road in a north-                                                                                                                                                                                                                                                                |

- I. In the Third Schedule (No waiting at any time) item numbers 28, 29, 30 and 31 (relating to Ovington Road) shall be revoked.
- m. In the Fourth Schedule (No Waiting 8.00am-8.00pm Monday to Saturday) item number 3 (relating to Ovington Road) shall be revoked.
- n. In the Fifth Schedule ((Waiting Limited to Two Hours Maximum Stay (Return Prohibited Within Two Hours) 8.00am – 8.00pm Monday to Saturday Exemption for Permit Holders-Carers Permit Three Hours)) after item number 6 (relating to Arnold Road) the following shall be inserted:
- 6a Beauworth Close Both The central parking area between its southeastern and north-western arm, from a point 31 metres south-west of its south-eastern junction with Mansbridge Road in a south-western direction for a distance of 11 metres. (The area referenced 3 on plan TM01/01680/001 in the Second Schedule to this Order).
  - o. In the Fifth Schedule ((Waiting Limited to Two Hours Maximum Stay (Return Prohibited Within Two Hours) 8.00am – 8.00pm Monday to Saturday Exemption for Permit Holders-Carers Permit Three Hours))after item number 14 (relating to Mansbridge Road) the following shall be inserted:
- 14A Ovington Gardens Both (East) (Nos. 10-31) The central parking area, from a point 30 metres north-east of its north-western junction with Tichborne Road in a north-eastern direction for a distance of 9 metres. (The area referenced 3 on plan TM01/01680/002 in the Second Schedule to this Order).
  - p. In the Fifth Schedule ((Waiting Limited to Two Hours Maximum Stay (Return Prohibited Within Two Hours) 8.00am – 8.00pm Monday to Saturday Exemption for Permit Holders-Carers Permit Three Hours)) item number 15 (relating to Ovington Road) shall be revoked.