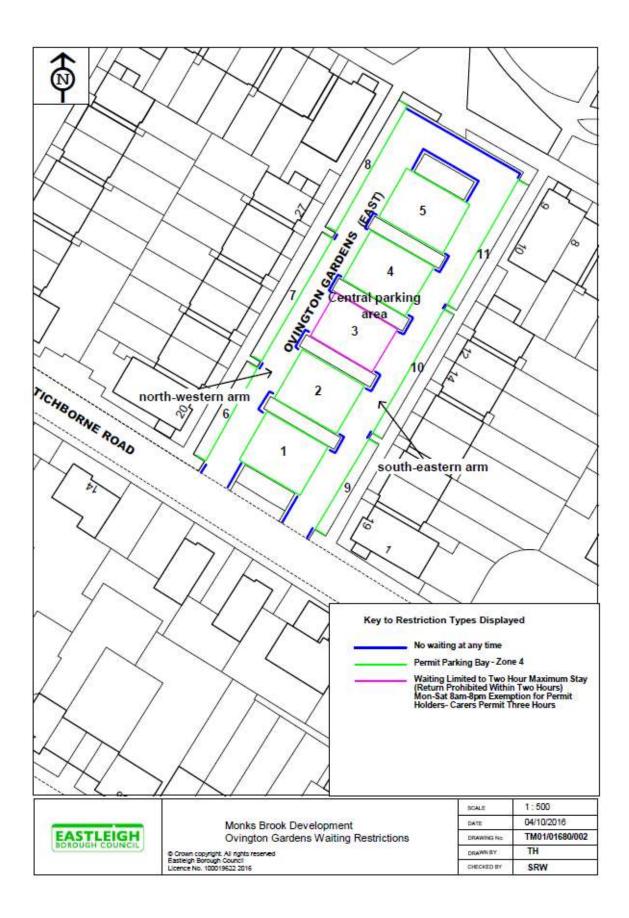

| <ul> <li>In the Second Schedule (Areas on Highway Designated as Parking Places<br/>with Permits) before item number 32A (relating to Southampton Road) the<br/>following shall be inserted:</li> </ul> |                                         |                |                                                                                                                                                                                                                                                                                                                                 |
|--------------------------------------------------------------------------------------------------------------------------------------------------------------------------------------------------------|-----------------------------------------|----------------|---------------------------------------------------------------------------------------------------------------------------------------------------------------------------------------------------------------------------------------------------------------------------------------------------------------------------------|
| 29a                                                                                                                                                                                                    | Ovington Gardens<br>(East) (Nos. 10-31) | Both           | The central parking area between its north-<br>western and south-eastern arm, from a point 5<br>metres north-east of its north-western junction with<br>Tichborne Road in a north-eastern direction for a<br>distance of 10 metres. (The area referenced 1 on<br>plan TM01/01680/002 in the Second Schedule to<br>this Order).  |
| 29b                                                                                                                                                                                                    | Ovington Gardens<br>(East) (Nos. 10-31) | Both           | The central parking area between its north-<br>western and south-eastern arm, from a point 15<br>metres north-east of its north-western junction with<br>Tichborne Road in a north-eastern direction for a<br>distance of 10 metres. (The area referenced 2 on<br>plan TM01/01680/002 in the Second Schedule to<br>this Order). |
| 29c                                                                                                                                                                                                    | Ovington Gardens<br>(East) (Nos. 10-31) | Both           | The central parking area between its north-<br>western and south-eastern arm, from a point 41<br>metres north-east of its north-western junction with<br>Tichborne Road in a north-eastern direction for a<br>distance of 10 metres. (The area referenced 4 on<br>plan TM01/01680/002 in the Second Schedule to<br>this Order). |
| 29d                                                                                                                                                                                                    | Ovington Gardens<br>(East) (Nos. 10-31) | Both           | The central parking area between its north-<br>western and south-eastern arm, from a point 52<br>metres north-east of its north-western junction with<br>Tichborne Road in a north-eastern direction for a<br>distance of 10 metres. (The area referenced 5 on<br>plan TM01/01680/002 in the Second Schedule to<br>this Order). |
| 29e                                                                                                                                                                                                    | Ovington Gardens<br>(East) (Nos. 10-31) | North-<br>west | The north-western arm, from a point 2 metres<br>north-east of its junction with Tichborne Road in a<br>north-eastern direction for a distance of 18 metres.<br>(The area referenced 6 on plan TM01/01680/002<br>in the Second Schedule to this Order).                                                                          |
| 29f                                                                                                                                                                                                    | Ovington Gardens<br>(East) (Nos. 10-31) | North-<br>west | The north-western arm, from a point 20 metres<br>north-east of its junction with Tichborne Road in a<br>north-eastern direction for a distance of 24 metres.<br>(The area referenced 7 on plan TM01/01680/002<br>in the Second Schedule to this Order).                                                                         |
| 29g                                                                                                                                                                                                    | Ovington Gardens<br>(East) (Nos. 10-31) | North-<br>west | The north-western arm, from a point 46 metres<br>north-east of its junction with Tichborne Road in a<br>north-eastern direction for a distance of 25 metres.<br>(The area referenced 8 on plan TM01/01680/002<br>in the Second Schedule to this Order).                                                                         |
| 29h                                                                                                                                                                                                    | Ovington Gardens<br>(East) (Nos. 10-31) | South-<br>east | The south-eastern arm, from a point 2 metres<br>north-east of its junction with Tichborne Road in a<br>north-eastern direction for a distance of 18 metres.<br>(The area referenced 9 on plan TM01/01680/002                                                                                                                    |

| 29i | Ovington Gardens<br>(East) (Nos. 10-31)      | South-<br>east                                    | in the Second Schedule to this Order).<br>The south-eastern arm, from a point 20 metres<br>north-east of its junction with Tichborne Road in a<br>north-eastern direction for a distance of 24 metres.<br>(The area referenced 10 on plan TM01/01680/002<br>in the Second Schedule to this Order).            |
|-----|----------------------------------------------|---------------------------------------------------|---------------------------------------------------------------------------------------------------------------------------------------------------------------------------------------------------------------------------------------------------------------------------------------------------------------|
| 29j | Ovington Gardens<br>(East) (Nos. 10-31)      | South-<br>east                                    | The south-eastern arm, from a point 45 metres<br>north-east of its junction with Tichborne Road in a<br>north-eastern direction for a distance of 24<br>metres. (The area referenced 11 on plan<br>TM01/01680/002 in the Second Schedule to this<br>Order).                                                   |
|     | with Permits<br>Parking Plac<br>Parking Plac | ) of 'The Boro<br>ces and Prohi<br>ced) (Forth Zo | Areas on Highway Designated as Parking Places<br>ough of Eastleigh (Arnold Road Area) (Residents<br>ibition and Restriction of Waiting) (Disabled Persons<br>one) (Controlled Zone) (Amendment No. 8) Order<br>nd 26A (relating to Mansbridge Road) shall be                                                  |
|     |                                              | ) item numbe                                      | Areas on Highway Designated as Parking Places<br>rs 29, 30, 31 and 32 (relating to Ovington Road)                                                                                                                                                                                                             |
|     |                                              |                                                   | Waiting at any Time) before item number 4B<br>ad) the following shall be inserted:                                                                                                                                                                                                                            |
| 4Aa | Beauworth Close                              | South-<br>east                                    | The central parking area, from its south-eastern junction with Mansbridge Road in a south-western direction for a distance of 6 metres.                                                                                                                                                                       |
| 4Ab | Beauworth Close                              | North-<br>west                                    | The central parking area, from its north-western junction with Mansbridge Road in a southern-western direction for a distance of 3 metres.                                                                                                                                                                    |
| 4Ac | Beauworth Close                              | Both                                              | The central parking area, from a point 16 metres<br>south-west of its south-eastern junction with<br>Mansbridge Road in a south-western direction for<br>a distance of 3 metres. (Between the central<br>parking areas referenced 1 and 2 on plan<br>TM01/01680/001 in the Second Schedule to this<br>Order). |
| 4Ad | Beauworth Close                              | Both                                              | The central parking area, from a point 28 metres<br>south-west of its south-eastern junction with<br>Mansbridge Road in a south-western direction for<br>a distance of 2 metres. (Between the central<br>parking areas referenced 2 and 3 on plan<br>TM01/01680/001 in the Second Schedule to this<br>Order). |
| 4Ae | Beauworth Close                              | Both                                              | The central parking area, from a point 41 metres<br>south-west of its south-eastern junction with<br>Mansbridge Road in a south-western direction for<br>a distance of 2 metres. (Between the central<br>parking areas referenced 3 and 4 on plan                                                             |

- west length.
- k. In the Third Schedule (No Waiting at any Time) after item number 27 (relating to Mansbridge Road) the following shall be inserted:

| 28a | Ovington Gardens<br>(East) (Nos. 10-31) | Both           | The central parking area, from its south-eastern junction with Tichborne Road in a north-eastern direction for a distance of 5 metres.                                                                                                                                                                       |
|-----|-----------------------------------------|----------------|--------------------------------------------------------------------------------------------------------------------------------------------------------------------------------------------------------------------------------------------------------------------------------------------------------------|
| 28b | Ovington Gardens<br>(East) (Nos. 10-31) | Both           | The central parking area, from a point 15 metres<br>north-east of its south-eastern junction with<br>Tichborne Road in a north-eastern direction for a<br>distance of 2 metres. (Between the central parking<br>areas referenced 1 and 2 on plan<br>TM01/01680/002 in the Second Schedule to this<br>Order). |
| 28c | Ovington Gardens<br>(East) (Nos. 10-31) | Both           | The central parking area, from a point 27 metres<br>north-east of its south-eastern junction with<br>Tichborne Road in a north-eastern direction for a<br>distance of 2 metres. (Between the central parking<br>areas referenced 2 and 3 on plan<br>TM01/01680/002 in the Second Schedule to this<br>Order). |
| 28d | Ovington Gardens<br>(East) (Nos. 10-31) | Both           | The central parking area, from a point 38 metres<br>north-east of its south-eastern junction with<br>Tichborne Road in a north-eastern direction for a<br>distance of 2 metres. (Between the central parking<br>areas referenced 3 and 4 on plan<br>TM01/01680/002 in the Second Schedule to this<br>Order). |
| 28e | Ovington Gardens<br>(East) (Nos. 10-31) | Both           | The central parking area, from a point 50 metres<br>north-east of its south-eastern junction with<br>Tichborne Road in a north-eastern direction for a<br>distance of 2 metres. (Between the central parking<br>areas referenced 4 and 5 on plan<br>TM01/01680/002 in the Second Schedule to this<br>Order). |
| 28f | Ovington Gardens<br>(East) (Nos. 10-31) | Both           | The central parking area, from a point 62 metres<br>north-east of its south-eastern junction with<br>Tichborne Road in a north-eastern direction for a<br>distance of 4 metres.                                                                                                                              |
| 28g | Ovington Gardens<br>(East) (Nos. 10-31) | North-<br>west | The north-western arm, from a point 20 metres<br>north-east of its junction with Tichborne Road in a<br>north-eastern direction for a distance of 1 metres.<br>(Between the central parking areas referenced 6<br>and 7 on plan TM01/01680/002 in the Second<br>Schedule to this Order).                     |
| 28h | Ovington Gardens<br>(East) (Nos. 10-31) | North-<br>west | The north-western arm, from a point 45 metres<br>north-east of its junction with Tichborne Road in a<br>north-eastern direction for a distance of 1 metres.<br>(Between the central parking areas referenced 7<br>and 8 on plan TM01/01680/002 in the Second                                                 |

Schedule to this Order). 28i Ovington Gardens South-The south-western arm, from a point 20 metres (East) (Nos. 10-31) north-east of its junction with Tichborne Road in a east north-eastern direction for a distance of 1 metre. (Between the central parking areas referenced 9 and 10 on plan TM01/01680/002 in the Second Schedule to this Order). 28j Ovington Gardens South-The south-eastern arm, from a point 45 metres (East) (Nos. 10-31) east north-east of its junction with Tichborne Road in a north-eastern direction for a distance of 1 metres. (Between the central parking areas referenced 10 and 11 on plan TM01/01680/002 in the Second Schedule to this Order). The north-eastern end of the central parking area, 28k **Ovington Gardens** Both (East) (Nos. 10-31) between its north-western arm and south-eastern arm for its entire length.

- I. In the Third Schedule (No waiting at any time) item numbers 28, 29, 30 and 31 (relating to Ovington Road) shall be revoked.
- m. In the Fourth Schedule (No Waiting 8.00am-8.00pm Monday to Saturday) item number 3 (relating to Ovington Road) shall be revoked.
- n. In the Fifth Schedule ((Waiting Limited to Two Hours Maximum Stay (Return Prohibited Within Two Hours) 8.00am – 8.00pm Monday to Saturday Exemption for Permit Holders-Carers Permit Three Hours)) after item number 6 (relating to Arnold Road) the following shall be inserted:
- 6a Beauworth Close Both The central parking area between its southeastern and north-western arm, from a point 31 metres south-west of its south-eastern junction with Mansbridge Road in a south-western direction for a distance of 11 metres. (The area referenced 3 on plan TM01/01680/001 in the Second Schedule to this Order).
  - o. In the Fifth Schedule ((Waiting Limited to Two Hours Maximum Stay (Return Prohibited Within Two Hours) 8.00am – 8.00pm Monday to Saturday Exemption for Permit Holders-Carers Permit Three Hours))after item number 14 (relating to Mansbridge Road) the following shall be inserted:
- 14A Ovington Gardens Both (East) (Nos. 10-31) The central parking area, from a point 30 metres north-east of its north-western junction with Tichborne Road in a north-eastern direction for a distance of 9 metres. (The area referenced 3 on plan TM01/01680/002 in the Second Schedule to this Order).
  - p. In the Fifth Schedule ((Waiting Limited to Two Hours Maximum Stay (Return Prohibited Within Two Hours) 8.00am – 8.00pm Monday to Saturday Exemption for Permit Holders-Carers Permit Three Hours)) item number 15 (relating to Ovington Road) shall be revoked.