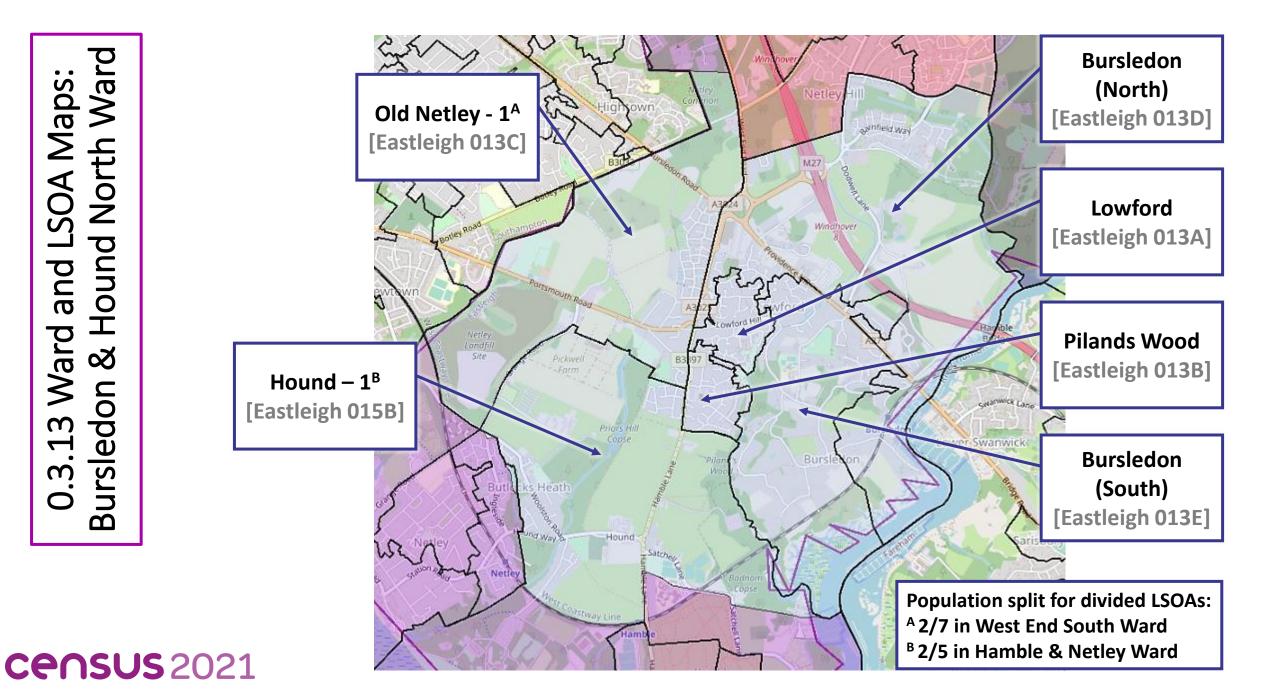

Survey (LA100019622)

#### Wards



#### **Parishes**



Crown copyright and database rights 2023 Ordnance Survey (LA100019622)

### Ward and LSOA Maps Hiltingbury Ward 0.3.1



## 0.3.2 Ward and LSOA Maps: Chandler's Ford Ward



### .3 Ward and LSOA Maps Eastleigh North Ward m. 0.3



CENSUS 2021

## 0.3.4 Ward and LSOA Maps Eastleigh Central Ward



## .5 Ward and LSOA Maps: Eastleigh South Ward 0.3.5 Ward



## 0.3.6 Ward and LSOA Maps Bishopstoke Ward



CENSUS 2021

## 7.7 Ward and LSOA Maps: Oak & Horton Heath Ward m. Fair



0.3.8 Ward and LSOA Maps: West End North Ward



## 0.3.9 Ward and LSOA Maps: West End South Ward



### rd and LSOA Maps End North Ward 0.3.10 Ward Hedge



### rd and LSOA Maps: End South Ward Ward Hedge 0.3.11



## 0.3.12 Ward and LSOA Maps: Botley Ward





# 0.3.14 Ward and LSOA Maps: Hamble & Netley Ward





### census 2021