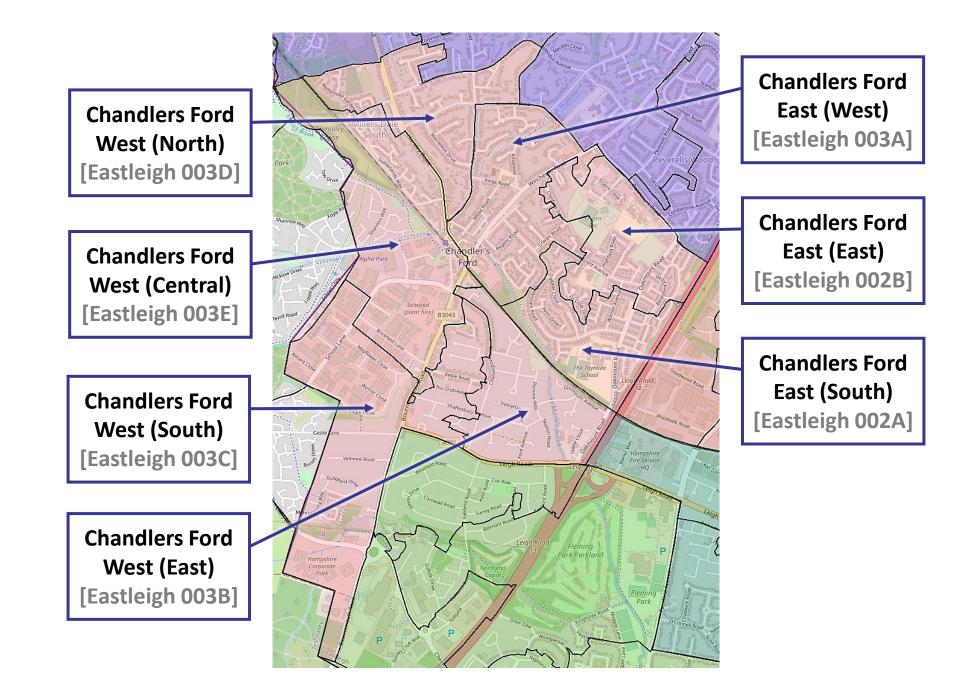

### census 2021



### - 0 Maps -

#### census 2021

#### 0.1 Maps of Hampshire Local Authorities



A. Boundaries



B. Geography

#### 0.2 Maps of Eastleigh Borough

#### Local Areas & Wards



© Crown copyright and database rights 2023 Ordnance Survey (LA100019622)

#### Wards



#### **Parishes**



Crown copyright and database rights 2023 Ordnance Survey (LA100019622)

### Ward and LSOA Maps Hiltingbury Ward 0.3.1



## 0.3.2 Ward and LSOA Maps: Chandler's Ford Ward



### .3 Ward and LSOA Maps Eastleigh North Ward m. 0.3



CENSUS 2021

## 0.3.4 Ward and LSOA Maps Eastleigh Central Ward



## .5 Ward and LSOA Maps: Eastleigh South Ward 0.3.5 Ward



## 0.3.6 Ward and LSOA Maps Bishopstoke Ward



CENSUS 2021

## 7.7 Ward and LSOA Maps: Oak & Horton Heath Ward m. Fair



0.3.8 Ward and LSOA Maps: West End North Ward



## 0.3.9 Ward and LSOA Maps: West End South Ward



### rd and LSOA Maps End North Ward 0.3.10 Ward Hedge



### rd and LSOA Maps: End South Ward Ward Hedge 0.3.11



## 0.3.12 Ward and LSOA Maps: Botley Ward





# 0.3.14 Ward and LSOA Maps: Hamble & Netley Ward





### census 2021