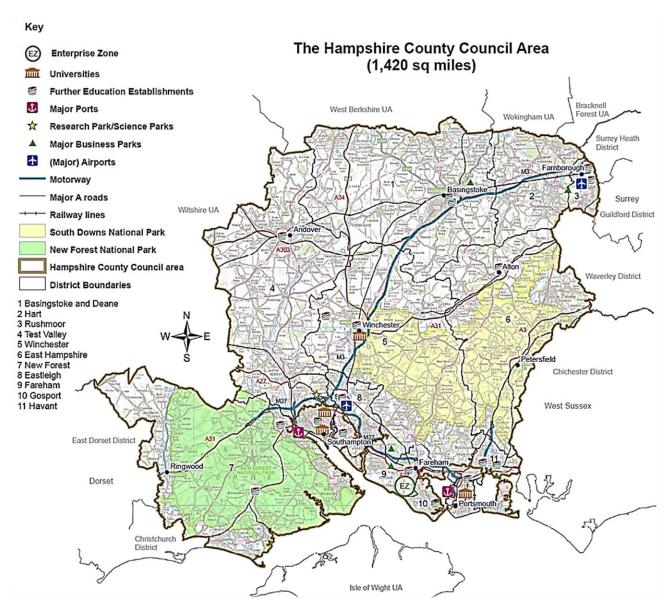

### census 2021



### - 0 Maps -

#### census 2021

#### 0.1 Maps of Hampshire Local Authorities



A. Boundaries



B. Geography

#### 0.2 Maps of Eastleigh Borough

#### Local Areas & Wards



© Crown copyright and database rights 2023 Ordnance Survey (LA100019622)

#### Wards



#### **Parishes**



Crown copyright and database rights 2023 Ordnance Survey (LA100019622)

### Ward and LSOA Maps Hiltingbury Ward 0.3.1



## 0.3.2 Ward and LSOA Maps: Chandler's Ford Ward



### .3 Ward and LSOA Maps Eastleigh North Ward m. 0.3



CENSUS 2021

## 0.3.4 Ward and LSOA Maps Eastleigh Central Ward



## .5 Ward and LSOA Maps: Eastleigh South Ward 0.3.5 Ward



## 0.3.6 Ward and LSOA Maps Bishopstoke Ward



CENSUS 2021

## 7.7 Ward and LSOA Maps: Oak & Horton Heath Ward m. Fair



0.3.8 Ward and LSOA Maps: West End North Ward



## 0.3.9 Ward and LSOA Maps: West End South Ward



### rd and LSOA Maps End Nor