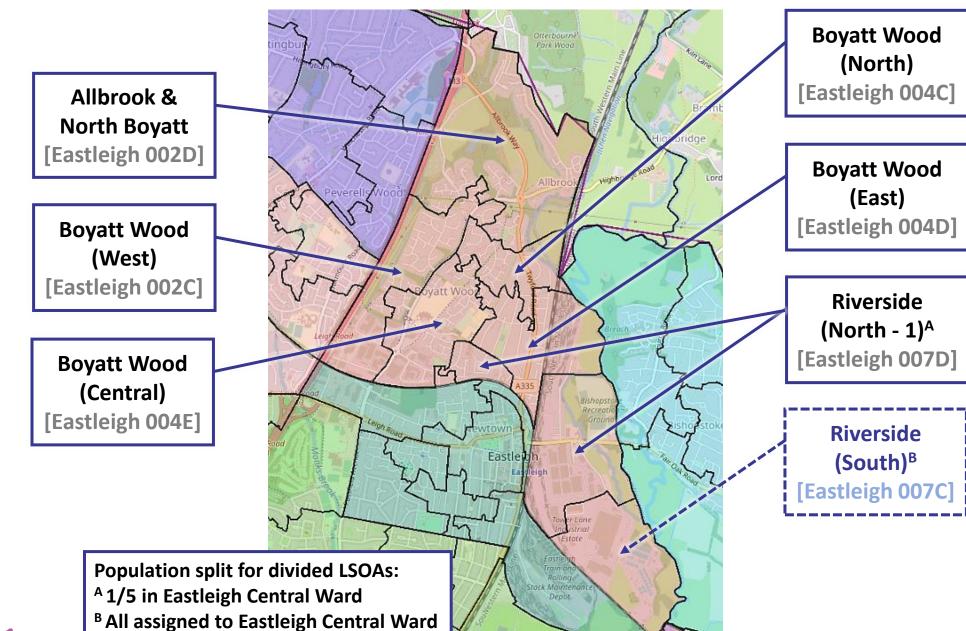

### census 2021



### - 0 Maps -

#### census 2021

#### 0.1 Maps of Hampshire Local Authorities



A. Boundaries



B. Geography

#### 0.2 Maps of Eastleigh Borough

#### Local Areas & Wards



© Crown copyright and database rights 2023 Ordnance Survey (LA100019622)

#### Wards



#### **Parishes**



Crown copyright and database rights 2023 Ordnance Survey (LA100019622)

### Ward and LSOA Maps Hiltingbury Ward 0.3.1



## 0.3.2 Ward and LSOA Maps: Chandler's Ford Ward



### .3 Ward and LSOA Maps Eastleigh North Ward m. 0.3



CENSUS 2021

## 0.3.4 Ward and LSOA Maps Eastleigh Central Ward



## .5 Ward and LSOA Maps: Eastleigh South Ward 0.3.5 Ward



## 0.3.6 Ward and LSOA Maps Bishopstoke Ward



CENSUS 2021

## 7.7 Ward and LSOA Maps: Oak & Horton Heath Ward m. Fair



0.3.8 Ward and LSOA Maps: West End North Ward



## 0.3.9 Ward and LSOA Maps: West End South Ward



### rd and LSOA Maps End North Ward 0.3.10 Ward Hedge



### rd and LSOA Maps: End South Ward Ward Hedge 0.3.11



## 0.3.12 Ward and LSOA Maps: Botley Ward





# 0.3.14 Ward and LSOA Maps: Hamble & Netley Ward





### census 2021