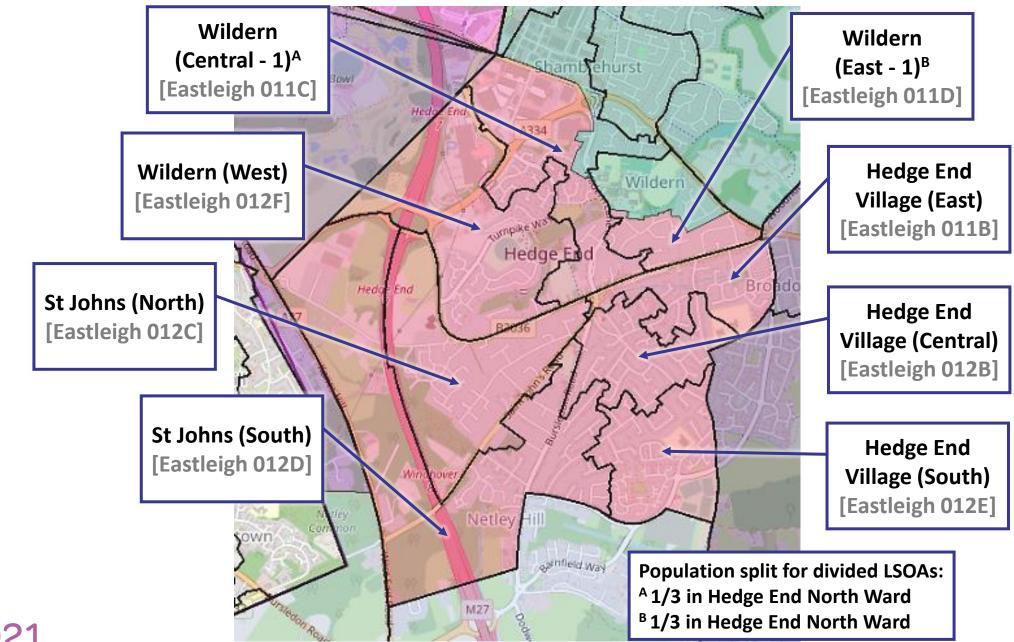

wn copyright and database rights 2023 Ordnance Survey (LA100019622)

#### Wards



#### **Parishes**



Crown copyright and database rights 2023 Ordnance Survey (LA100019622)

### Ward and LSOA Maps Hiltingbury Ward 0.3.1



## 0.3.2 Ward and LSOA Maps: Chandler's Ford Ward



### .3 Ward and LSOA Maps Eastleigh North Ward m. 0.3



CENSUS 2021

## 0.3.4 Ward and LSOA Maps Eastleigh Central Ward



## .5 Ward and LSOA Maps: Eastleigh South Ward 0.3.5 Ward



## 0.3.6 Ward and LSOA Maps Bishopstoke Ward



CENSUS 2021

## 7.7 Ward and LSOA Maps: Oak & Horton Heath Ward m. Fair



0.3.8 Ward and LSOA Maps: West End North Ward



## 0.3.9 Ward and LSOA Maps: West End South Ward



### rd and LSOA Maps End North Ward 0.3.10 Ward Hedge



### rd and LSOA Maps: End South Ward Ward Hedge 0.3.11



## 0.3.12 Ward and LSOA Maps: Botley Ward





# 0.3.14 Ward and LSOA Maps: Hamble & Netley Ward





### census 2021