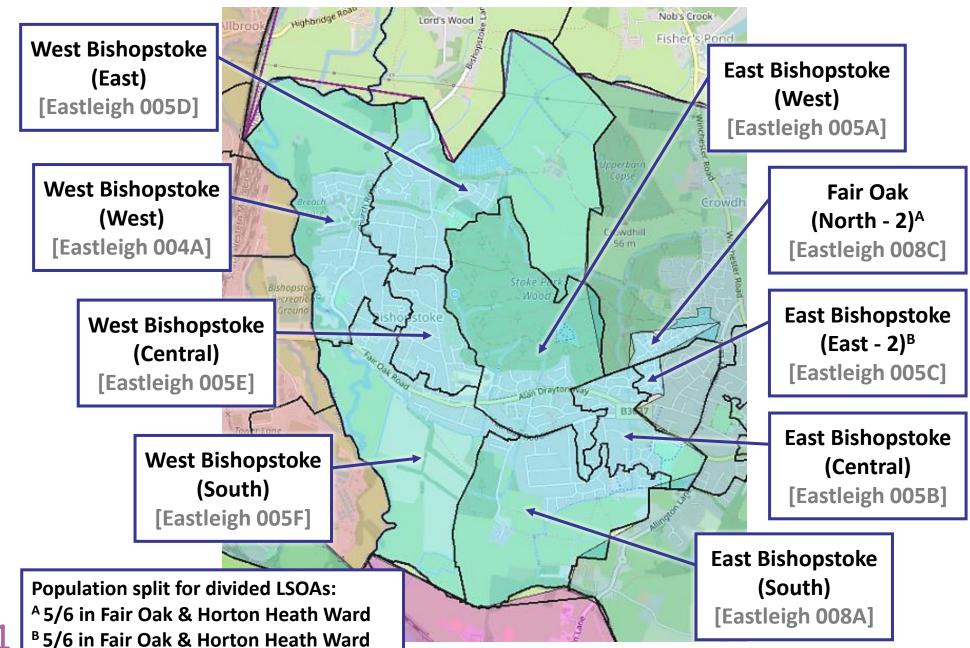

### census 2021



### - 0 Maps -

#### census 2021

#### 0.1 Maps of Hampshire Local Authorities



A. Boundaries



B. Geography

#### 0.2 Maps of Eastleigh Borough

#### Local Areas & Wards



© Crown copyright and database rights 2023 Ordnance Survey (LA100019622)

#### Wards



#### **Parishes**



Crown copyright and database rights 2023 Ordnance Survey (LA100019622)

### Ward and LSOA Maps Hiltingbury Ward 0.3.1



## 0.3.2 Ward and LSOA Maps: Chandler's Ford Ward



### .3 Ward and LSOA Maps Eastleigh North Ward m. 0.3



CENSUS 2021

## 0.3.4 Ward and LSOA Maps Eastleigh Central Ward



## .5 Ward and LSOA Maps: Eastleigh South Ward 0.3.5 Ward



## 0.3.6 Ward and LSOA Maps Bishopstoke Ward



CENSUS 2021

## 7.7 Ward and LSOA Maps: Oak & Horton Heath Ward m. Fair



0.3.8 Ward and LSOA Maps: West End North Ward



## 0.3.9 Ward and LSOA Maps: West End South Ward



### rd and LSOA Maps End North Ward 0.3.10 Ward Hedge



### rd and LSOA Maps: End South Ward Ward Hedge 0.3.11



## 0.3.12 Ward and LSOA Maps: Botley Ward





# 0.3.14 Ward and LSOA Maps: Hamble & Netley Ward





### census 2021