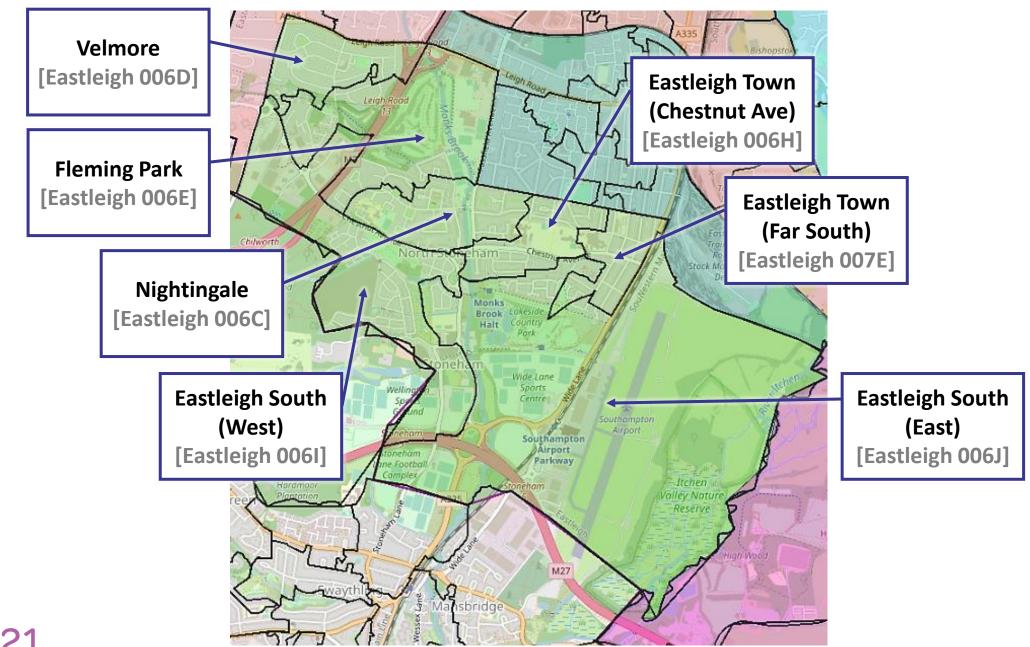

### census 2021



### - 0 Maps -

#### census 2021

#### 0.1 Maps of Hampshire Local Authorities



A. Boundaries



B. Geography

#### 0.2 Maps of Eastleigh Borough

#### Local Areas & Wards



© Crown copyright and database rights 2023 Ordnance Survey (LA100019622)

#### Wards



#### **Parishes**



Crown copyright and database rights 2023 Ordnance Survey (LA100019622)

### Ward and LSOA Maps Hiltingbury Ward 0.3.1



## 0.3.2 Ward and LSOA Maps: Chandler's Ford Ward



### .3 Ward and LSOA Maps Eastleigh North Ward m. 0.3



CENSUS 2021

## 0.3.4 Ward and LSOA Maps Eastleigh Central Ward



## .5 Ward and LSOA Maps: Eastleigh South Ward 0.3.5 Ward



## 0.3.6 Ward and LSOA Maps Bishopstoke Ward



CENSUS 2021

## 7.7 Ward and LSOA Maps: Oak & Horton Heath Ward m. Fair



0.3.8 Ward and LSOA Maps: West End North Ward



## 0.3.9 Ward and LSOA Maps: West End South Ward



### rd and LSOA Maps End North Ward 0.3.10 Ward Hedge



### rd and LSOA Maps: End South Ward Ward Hedge 0.3.11



## 0.3.12 Ward and LSOA Maps: Botley Ward





# 0.3.14 Ward and LSOA Maps: Hamble & Netley Ward





### census 2021