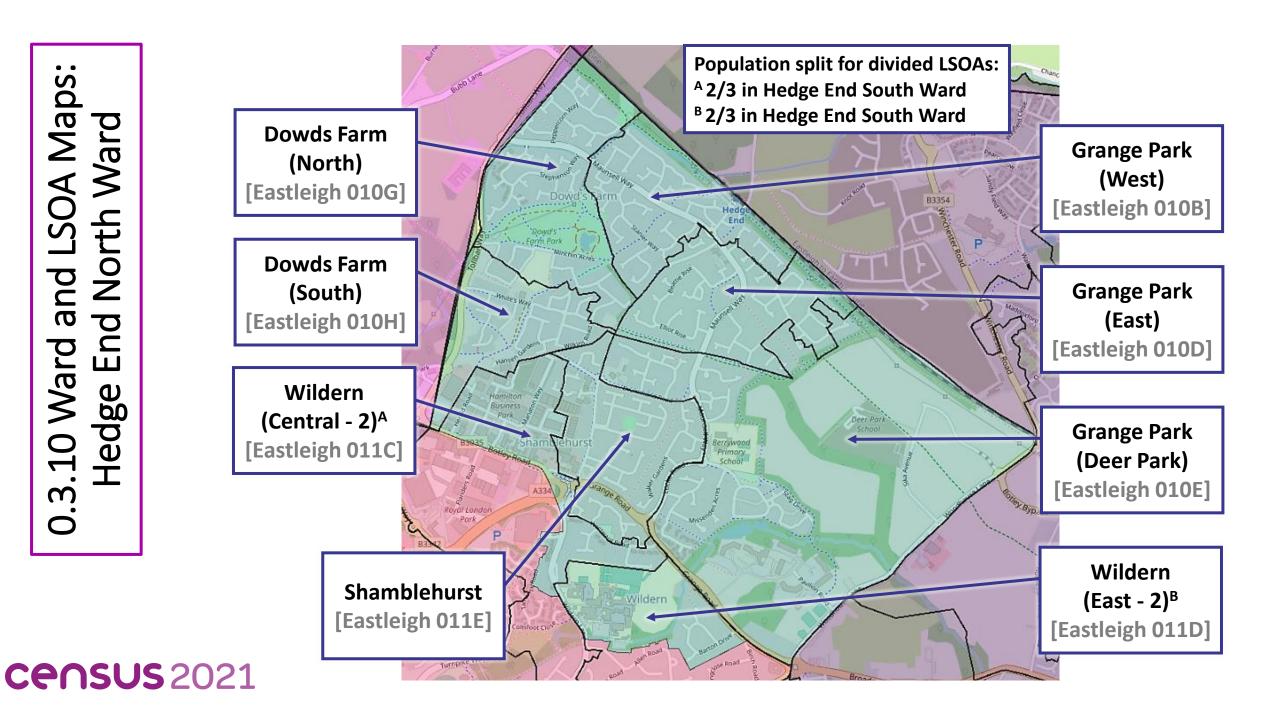

ps of Eastleigh Borough

#### Local Areas & Wards



© Crown copyright and database rights 2023 Ordnance Survey (LA100019622)

#### Wards



#### **Parishes**



Crown copyright and database rights 2023 Ordnance Survey (LA100019622)

### Ward and LSOA Maps Hiltingbury Ward 0.3.1



## 0.3.2 Ward and LSOA Maps: Chandler's Ford Ward



### .3 Ward and LSOA Maps Eastleigh North Ward m. 0.3



CENSUS 2021

## 0.3.4 Ward and LSOA Maps Eastleigh Central Ward



## .5 Ward and LSOA Maps: Eastleigh South Ward 0.3.5 Ward



## 0.3.6 Ward and LSOA Maps Bishopstoke Ward



CENSUS 2021

## 7.7 Ward and LSOA Maps: Oak & Horton Heath Ward m. Fair



0.3.8 Ward and LSOA Maps: West End North Ward



## 0.3.9 Ward and LSOA Maps: West End South Ward



### rd and LSOA Maps End North Ward 0.3.10 Ward Hedge



### rd and LSOA Maps: End South Ward Ward Hedge 0.3.11



## 0.3.12 Ward and LSOA Maps: Botley Ward





# 0.3.14 Ward and LSOA Maps: Hamble & Netley Ward





### census 2021