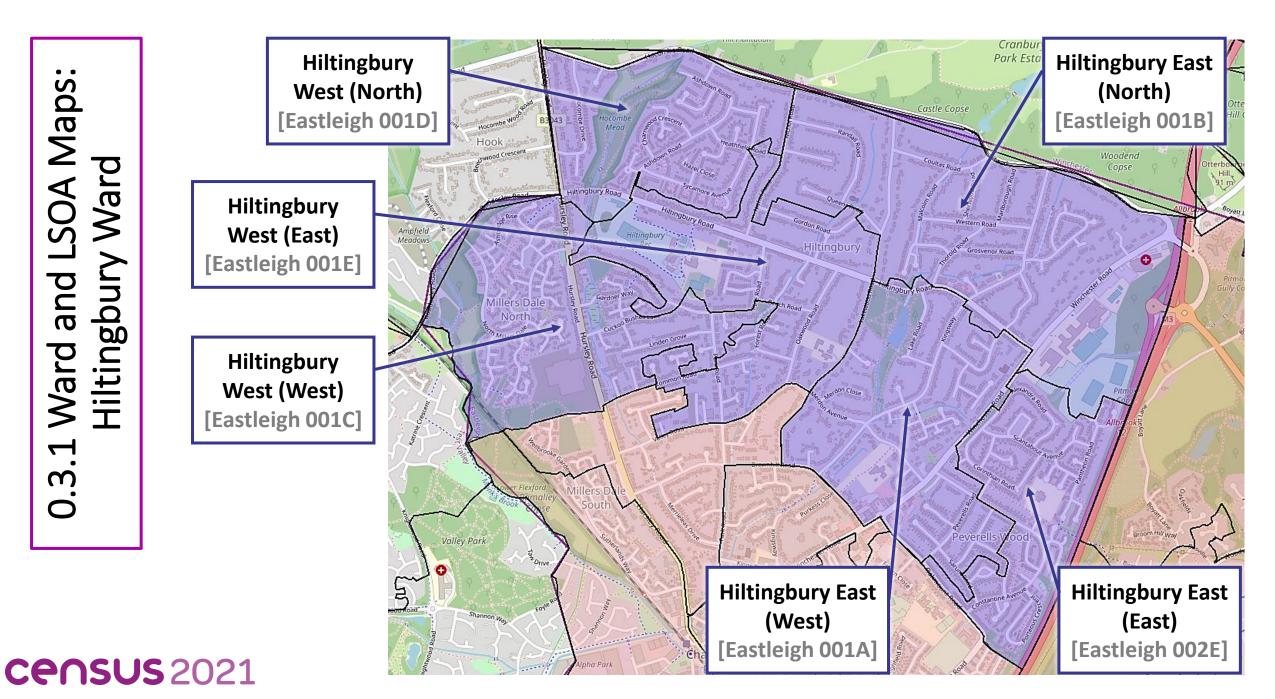

### census 2021



### - 0 Maps -

#### census 2021

#### 0.1 Maps of Hampshire Local Authorities



A. Boundaries



B. Geography

#### 0.2 Maps of Eastleigh Borough

#### Local Areas & Wards



© Crown copyright and database rights 2023 Ordnance Survey (LA100019622)

#### Wards



#### **Parishes**



Crown copyright and database rights 2023 Ordnance Survey (LA100019622)

### Ward and LSOA Maps Hiltingbury Ward 0.3.1



## 0.3.2 Ward and LSOA Maps: Chandler's Ford Ward



### .3 Ward and LSOA Maps Eastleigh North Ward m. 0.3



CENSUS 2021

## 0.3.4 Ward and LSOA Maps Eastleigh Central Ward



## .5 Ward and LSOA Maps: Eastleigh South Ward 0.3.5 Ward



## 0.3.6 Ward and LSOA Maps Bishopstoke Ward



CENSUS 2021

## 7.7 Ward and LSOA Maps: Oak & Horton Heath Ward m. Fair



0.3.8 Ward and LSOA Maps: West End North Ward



## 0.3.9 Ward and LSOA Maps: West End South Ward



### rd and LSOA Maps End North Ward 0.3.10 Ward Hedge



### rd and LSOA Maps: End South Ward Ward Hedge 0.3.11



## 0.3.12 Ward and LSOA Maps: Botley Ward





# 0.3.14 Ward and LSOA Maps: Hamble & Netley Ward





### census 2021