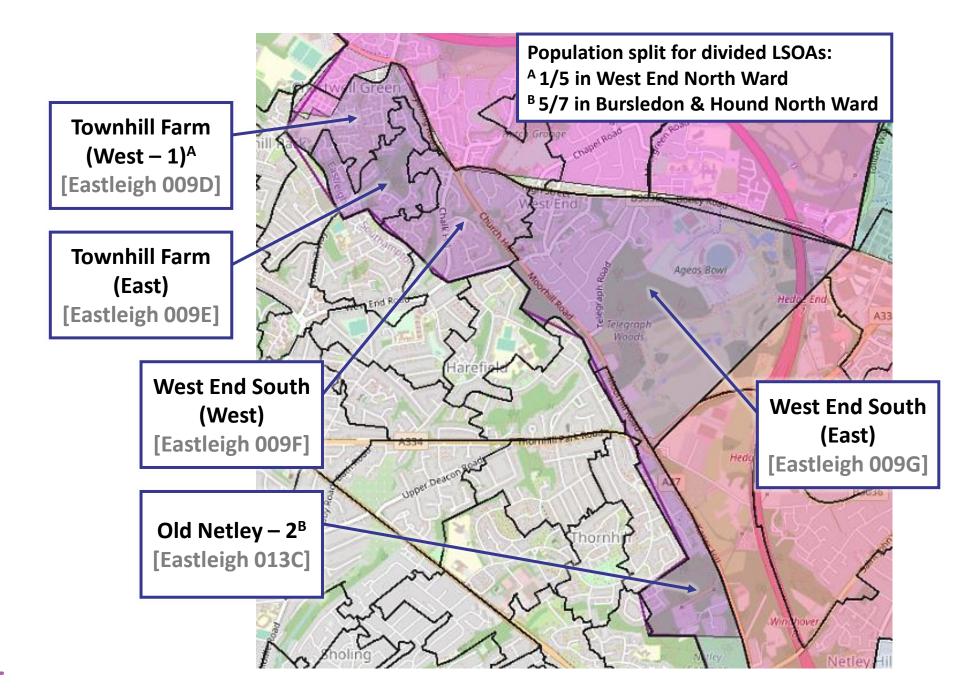

Authorities



A. Boundaries



B. Geography

#### 0.2 Maps of Eastleigh Borough

#### Local Areas & Wards



© Crown copyright and database rights 2023 Ordnance Survey (LA100019622)

#### Wards



#### **Parishes**



Crown copyright and database rights 2023 Ordnance Survey (LA100019622)

### Ward and LSOA Maps Hiltingbury Ward 0.3.1



## 0.3.2 Ward and LSOA Maps: Chandler's Ford Ward



### .3 Ward and LSOA Maps Eastleigh North Ward m. 0.3



CENSUS 2021

## 0.3.4 Ward and LSOA Maps Eastleigh Central Ward



## .5 Ward and LSOA Maps: Eastleigh South Ward 0.3.5 Ward



## 0.3.6 Ward and LSOA Maps Bishopstoke Ward



CENSUS 2021

## 7.7 Ward and LSOA Maps: Oak & Horton Heath Ward m. Fair



0.3.8 Ward and LSOA Maps: West End North Ward



## 0.3.9 Ward and LSOA Maps: West End South Ward



### rd and LSOA Maps End North Ward 0.3.10 Ward Hedge



### rd and LSOA Maps: End South Ward Ward Hedge 0.3.11



## 0.3.12 Ward and LSOA Maps: Botley Ward





# 0.3.14 Ward and LSOA Maps: Hamble & Netley Ward





### census 2021