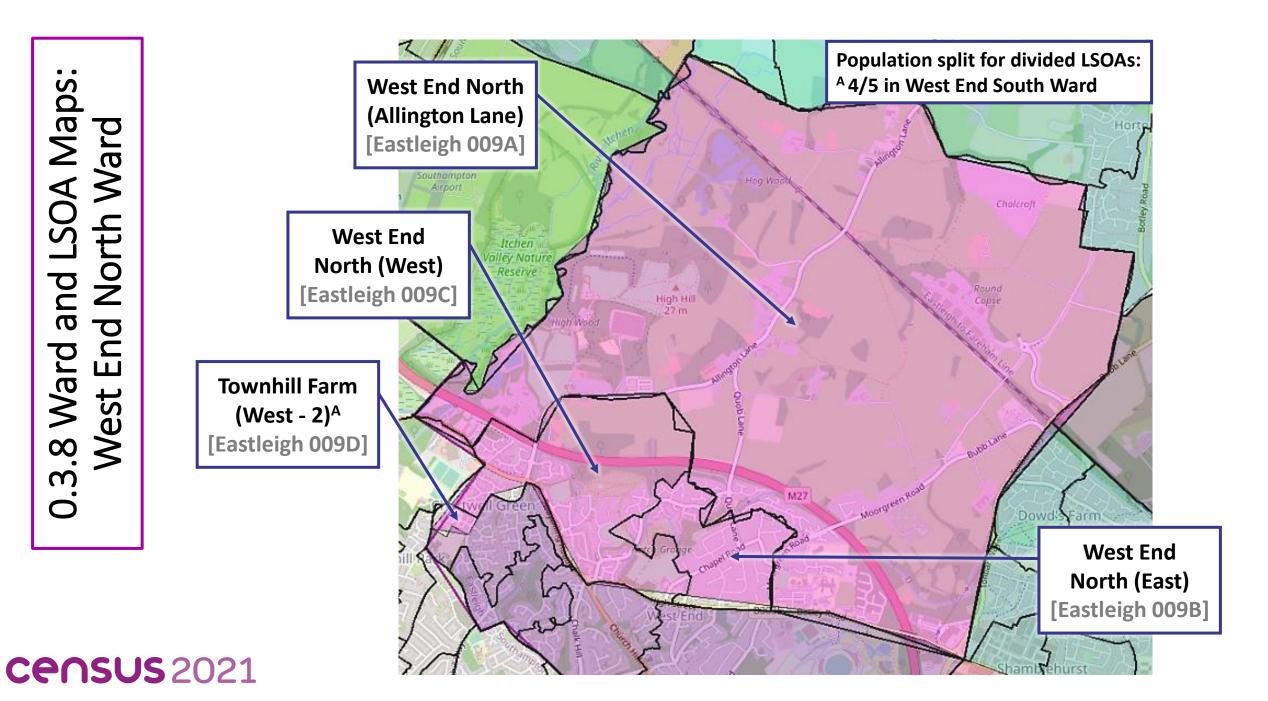

## 7.7 Ward and LSOA Maps: Oak & Horton Heath Ward m. Fair

0.3.8 Ward and LSOA Maps: West End North Ward