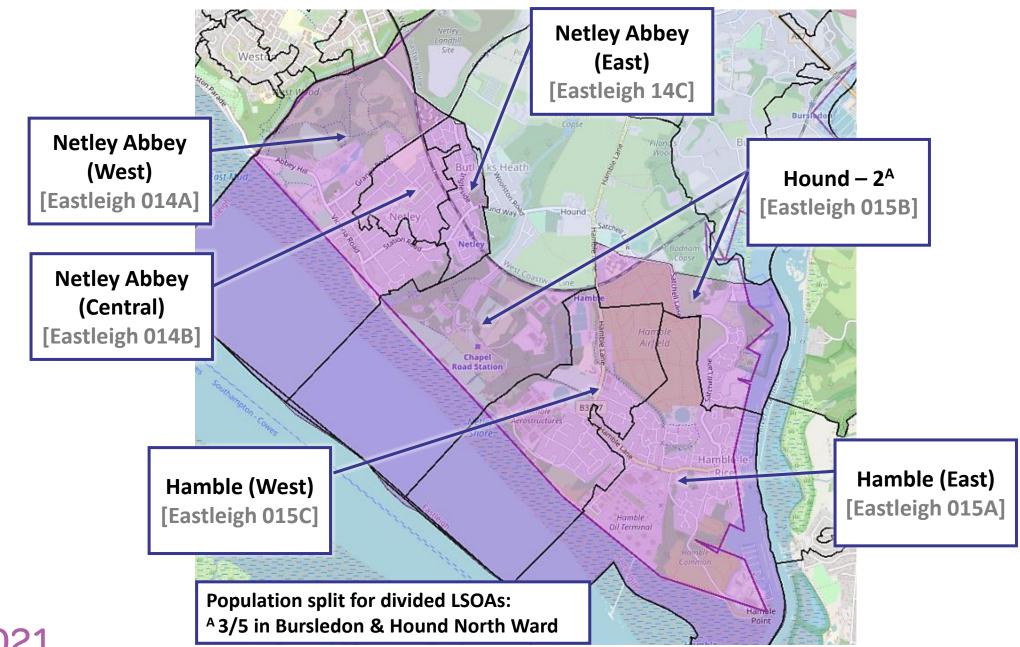

Crown copyright and database rights 2023 Ordnance Survey (LA100019622)

### Ward and LSOA Maps Hiltingbury Ward 0.3.1



## 0.3.2 Ward and LSOA Maps: Chandler's Ford Ward



### .3 Ward and LSOA Maps Eastleigh North Ward m. 0.3



CENSUS 2021

## 0.3.4 Ward and LSOA Maps Eastleigh Central Ward



## .5 Ward and LSOA Maps: Eastleigh South Ward 0.3.5 Ward



## 0.3.6 Ward and LSOA Maps Bishopstoke Ward



CENSUS 2021

## 7.7 Ward and LSOA Maps: Oak & Horton Heath Ward m. Fair



0.3.8 Ward and LSOA Maps: West End North Ward



## 0.3.9 Ward and LSOA Maps: West End South Ward



### rd and LSOA Maps End North Ward 0.3.10 Ward Hedge



### rd and LSOA Maps: End South Ward Ward Hedge 0.3.11



## 0.3.12 Ward and LSOA Maps: Botley Ward





# 0.3.14 Ward and LSOA Maps: Hamble & Netley Ward





### census 2021