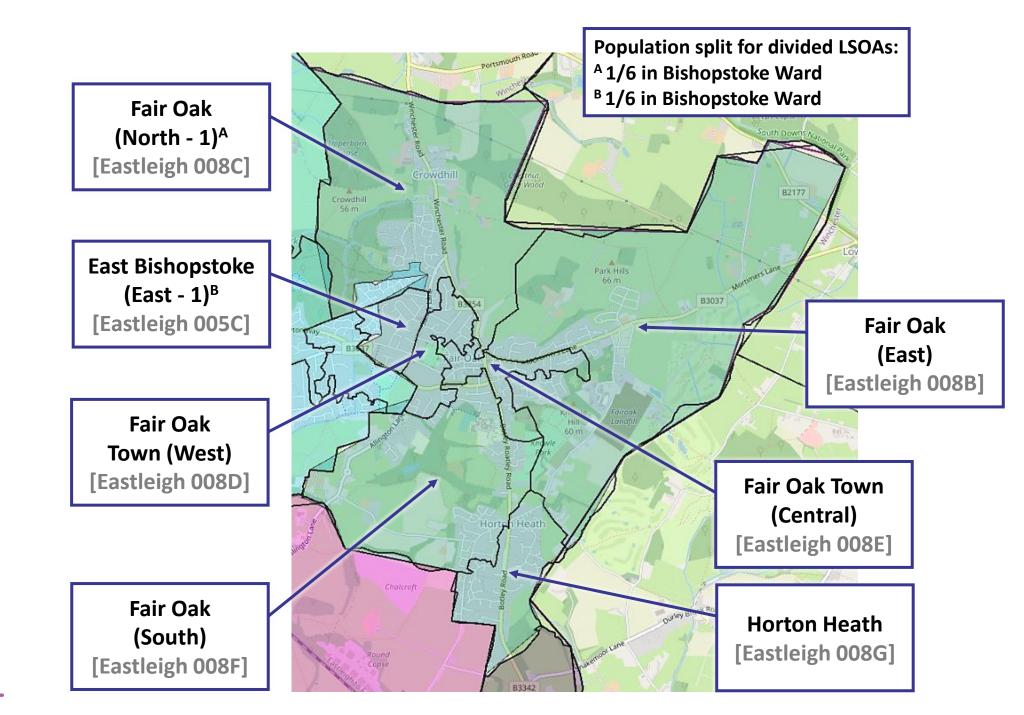

## 7.7 Ward and LSOA Maps: Oak & Horton Heath Ward m. Fair

0.3.8 Ward and LSOA Maps: West End North Ward