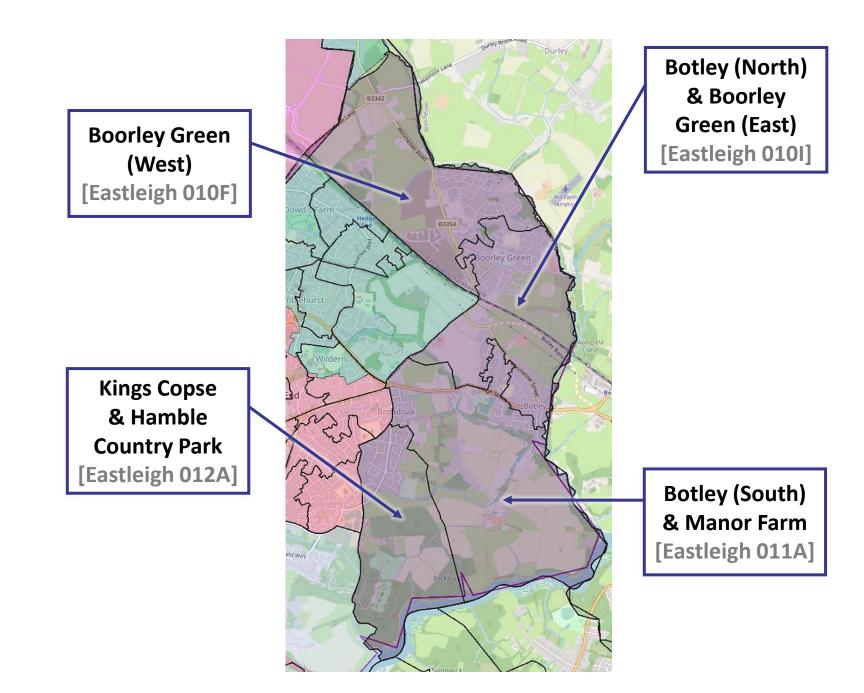

e Survey (LA100019622)

#### Wards



#### **Parishes**



Crown copyright and database rights 2023 Ordnance Survey (LA100019622)

### Ward and LSOA Maps Hiltingbury Ward 0.3.1



## 0.3.2 Ward and LSOA Maps: Chandler's Ford Ward



### .3 Ward and LSOA Maps Eastleigh North Ward m. 0.3



CENSUS 2021

## 0.3.4 Ward and LSOA Maps Eastleigh Central Ward



## .5 Ward and LSOA Maps: Eastleigh South Ward 0.3.5 Ward



## 0.3.6 Ward and LSOA Maps Bishopstoke Ward



CENSUS 2021

## 7.7 Ward and LSOA Maps: Oak & Horton Heath Ward m. Fair



0.3.8 Ward and LSOA Maps: West End North Ward



## 0.3.9 Ward and LSOA Maps: West End South Ward



### rd and LSOA Maps End North Ward 0.3.10 Ward Hedge



### rd and LSOA Maps: End South Ward Ward Hedge 0.3.11



## 0.3.12 Ward and LSOA Maps: Botley Ward





# 0.3.14 Ward and LSOA Maps: Hamble & Netley Ward





### census 2021