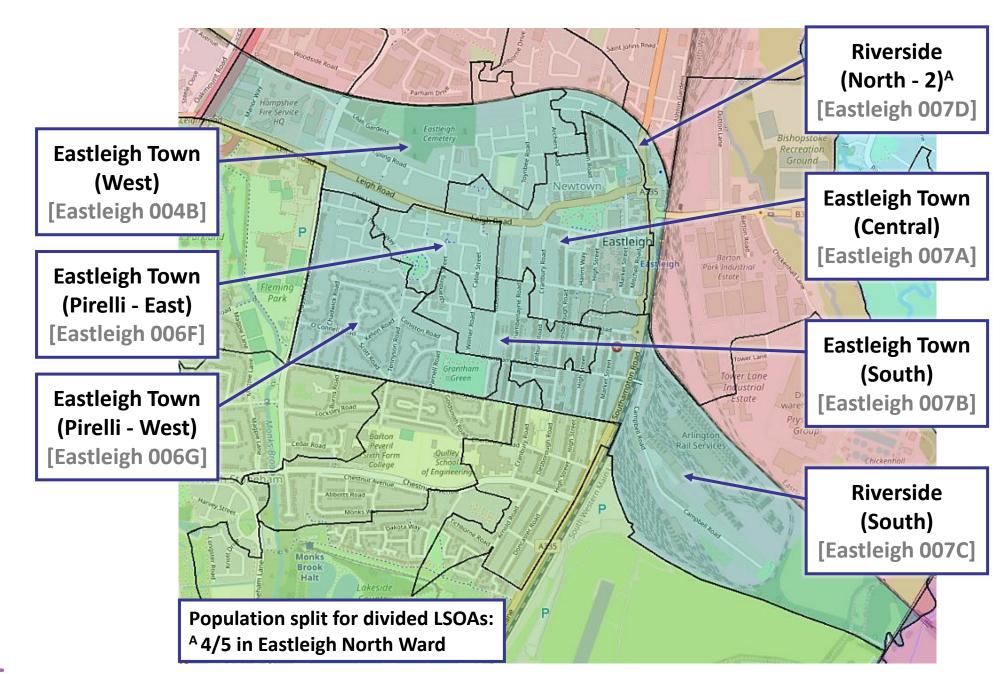

### census 2021



### - 0 Maps -

#### census 2021

#### 0.1 Maps of Hampshire Local Authorities



A. Boundaries



B. Geography

#### 0.2 Maps of Eastleigh Borough

#### Local Areas & Wards



© Crown copyright and database rights 2023 Ordnance Survey (LA100019622)

#### Wards



#### **Parishes**



Crown copyright and database rights 2023 Ordnance Survey (LA100019622)

### Ward and LSOA Maps Hiltingbury Ward 0.3.1



## 0.3.2 Ward and LSOA Maps: Chandler's Ford Ward



### .3 Ward and LSOA Maps Eastleigh North Ward m. 0.3



CENSUS 2021

## 0.3.4 Ward and LSOA Maps Eastleigh Central Ward



## .5 Ward and LSOA Maps: Eastleigh South Ward 0.3.5 Ward



## 0.3.6 Ward and LSOA Maps Bishopstoke Ward



CENSUS 2021

## 7.7 Ward and LSOA Maps: Oak & Horton Heath Ward m. Fair



0.3.8 Ward and LSOA Maps: West End North Ward



## 0.3.9 Ward and LSOA Maps: West End South Ward



### rd and LSOA Maps End North Ward 0.3.10 Ward Hedge



### rd and LSOA Maps: End South Ward Ward Hedge 0.3.11



## 0.3.12 Ward and LSOA Maps: Botley Ward





# 0.3.14 Ward and LSOA Maps: Hamble & Netley Ward





### census 2021