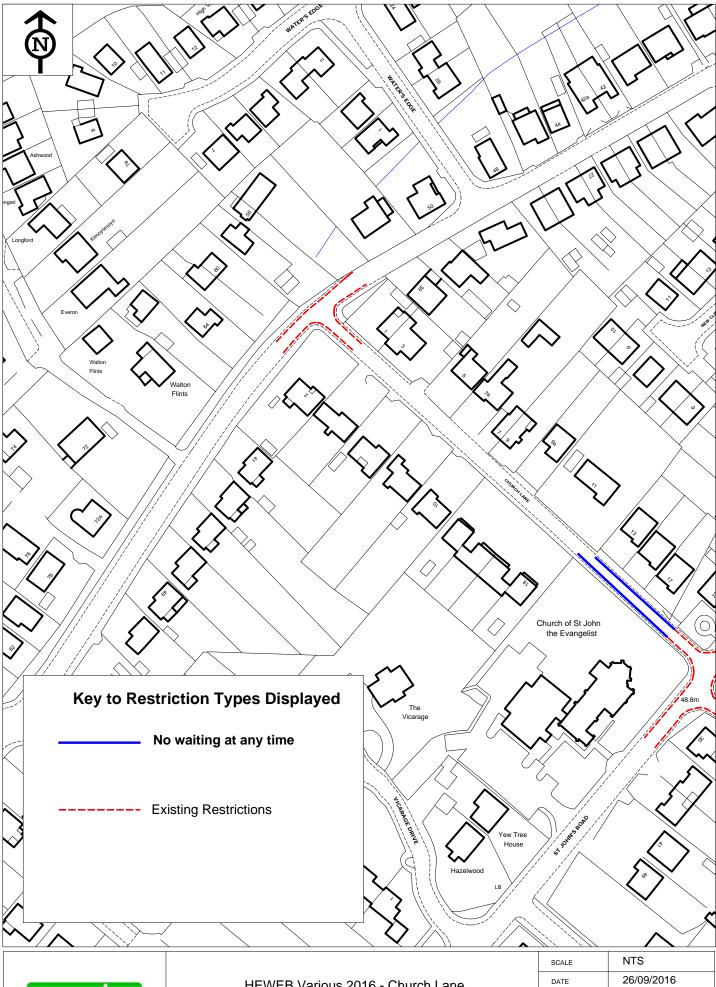

HEWEB Various 2016 - Church Lane Proposed Waiting Restrictions - Option 3

| SCALE       | NTS                |
|-------------|--------------------|
| DATE        | 26/09/2016         |
| DRAWING No. | TM01/01699/004 (3) |
| DRAWN BY    | AM                 |
| CHECKED BY  | SRW                |