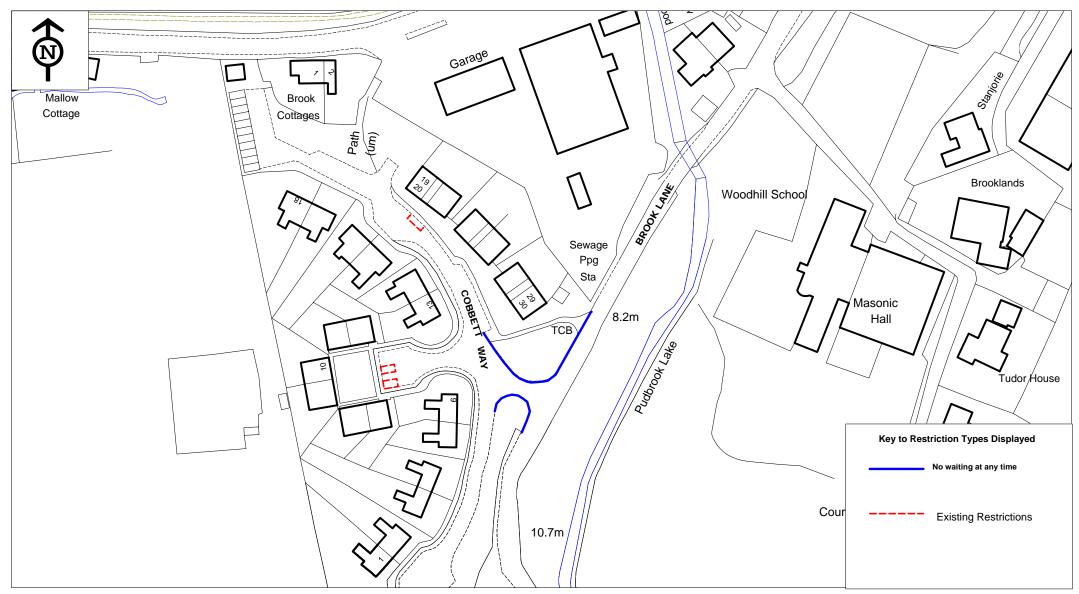

HEWEB Various 2016 - Cobbett Way Proposed Prohibition of Waiting At Any Time

| SCALE       | NTS            |
|-------------|----------------|
| DATE        | 14/09/2016     |
| DRAWING No. | TM01/01699/007 |
| DRAWN BY    | AM             |
| CHECKED BY  | TH             |