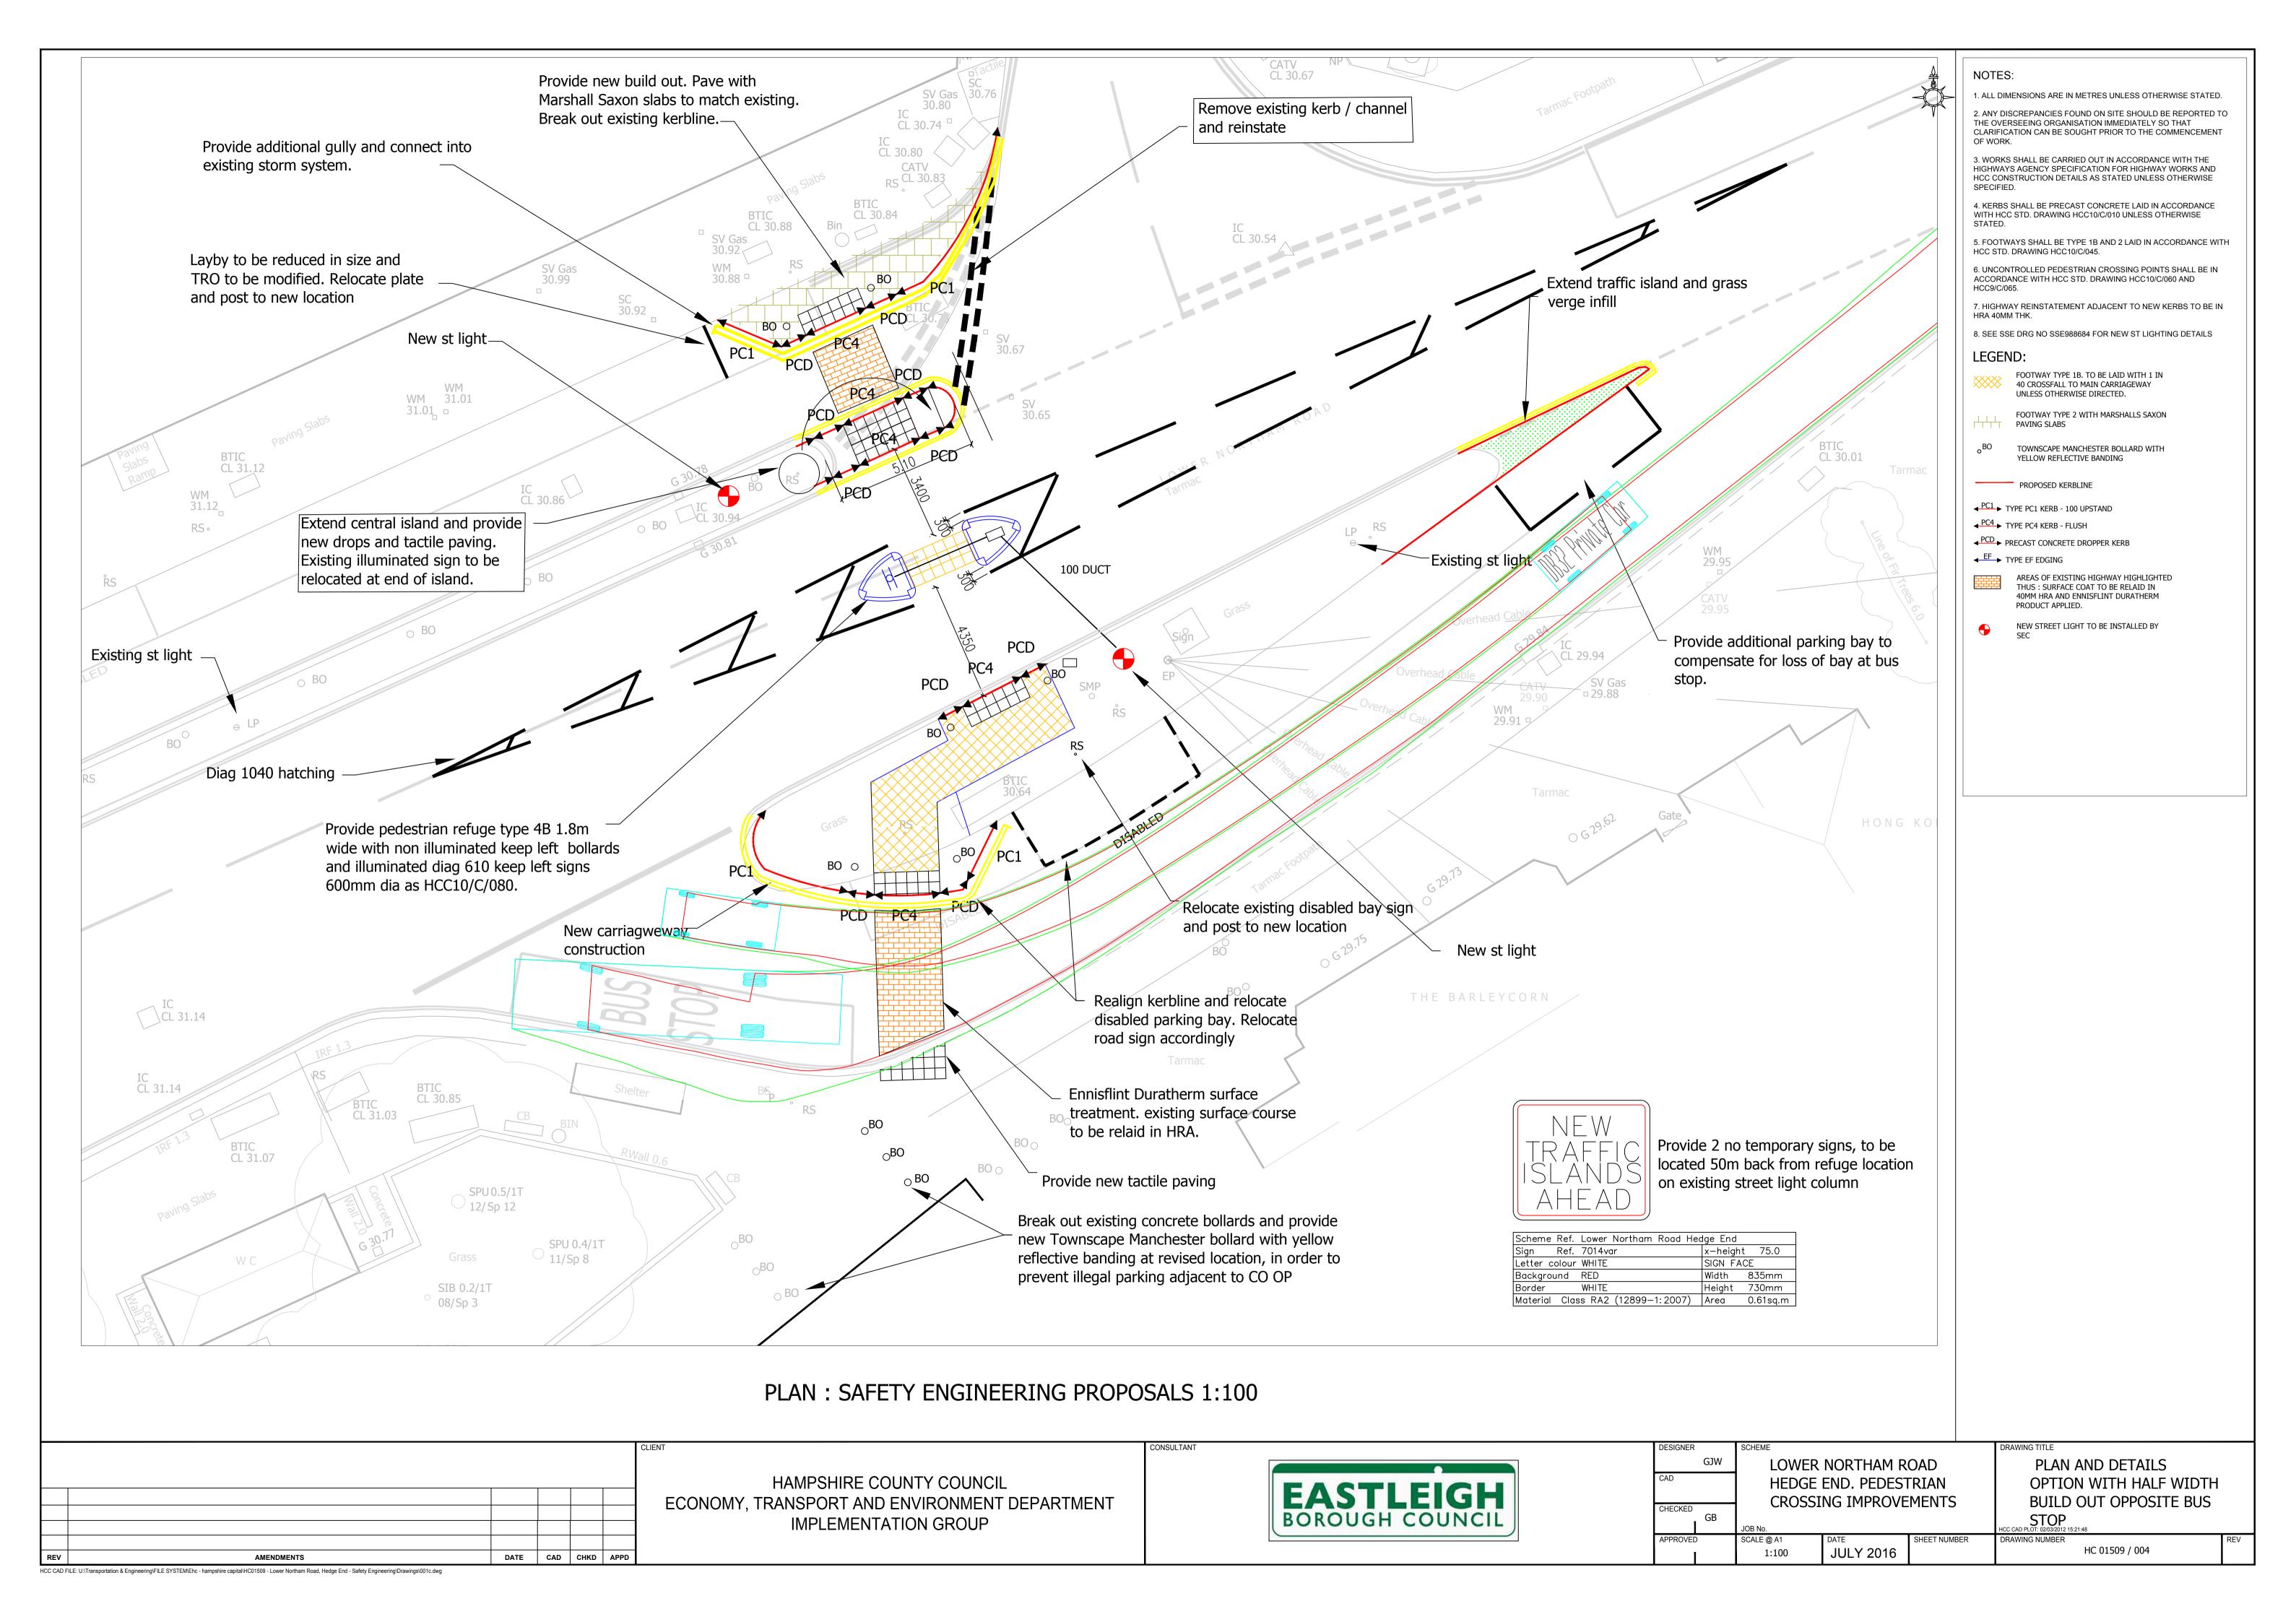

HEWEB Various Order 2016 - Hobb Lane/Lower Northam Road Proposed Prohibition of Waiting

| SCALE       | NTS              |
|-------------|------------------|
| DATE        | 27/09/2016       |
| DRAWING No. | TM01/01699/008/2 |
| DRAWN BY    | AM               |
| CHECKED BY  | TH               |
|             |                  |