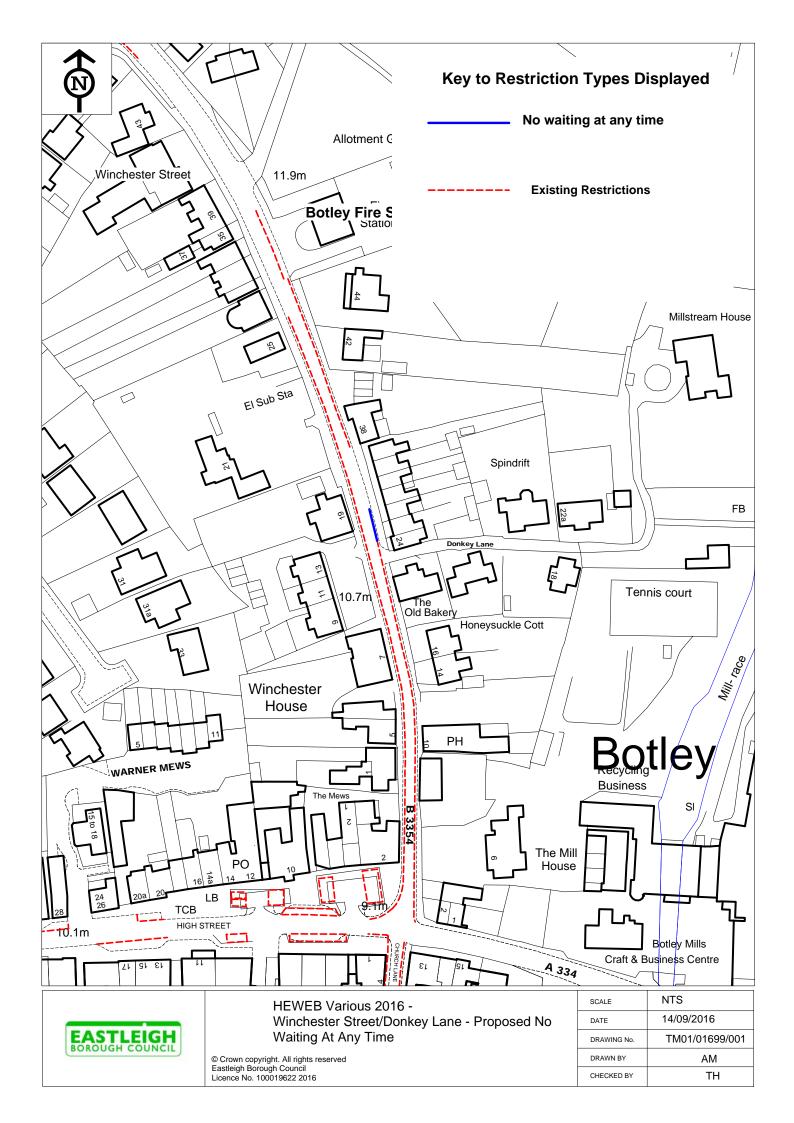

yons Place - Proposed Prohibition of Waiting At Any Time

| SCALE       | NTS            |
|-------------|----------------|
| DATE        | 14/09/2016     |
| DRAWING No. | TM01/01699/006 |
| DRAWN BY    | AM             |
| CHECKED BY  | TH             |





HEWEB Various 2016 - West Road - Proposed No Waiting At Any Time

| SCALE       | 1 : 1250       |
|-------------|----------------|
| DATE        | 14/09/2016     |
| DRAWING No. | TM01/01699/002 |
| DRAWN BY    | AM             |
| CHECKED BY  | TH             |





HEWEB Various Order 2016 - Whites Way Proposed No Waiting At Any Time

| SCALE       | NTS            |
|-------------|----------------|
| DATE        | 05/10/2016     |
| DRAWING No. | TM01/01699/011 |
| DRAWN BY    | АМ             |
| CHECKED BY  | ТН             |