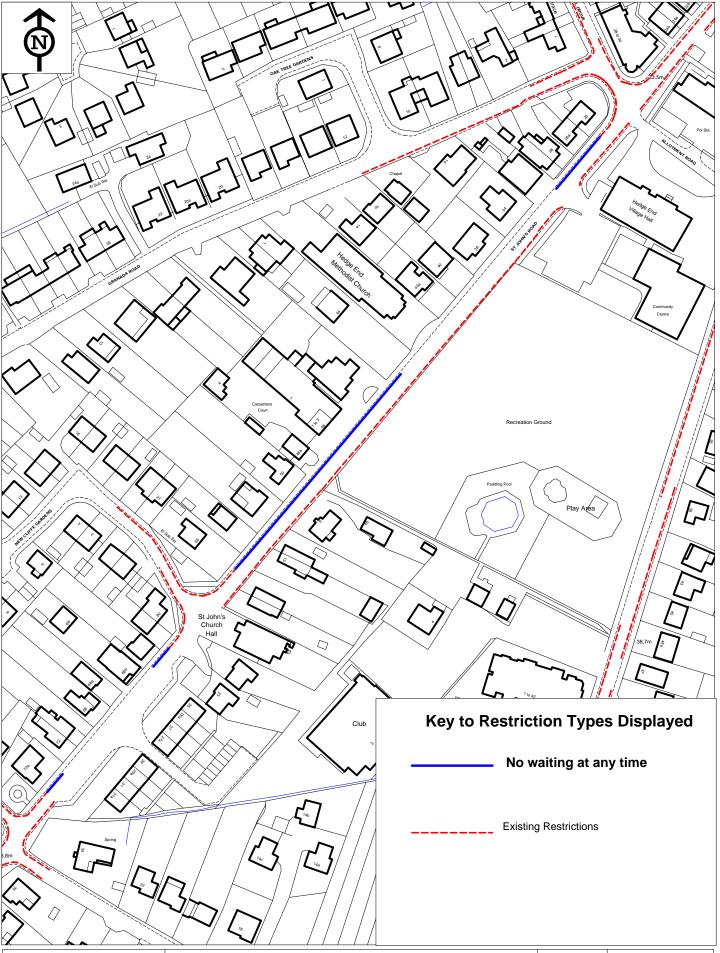

HEWEB Various 2016 - St John's Road Proposed Prohibition of Waiting at Any Time

| SCALE       | NTS            |
|-------------|----------------|
| DATE        | 14/09/2016     |
| DRAWING No. | TM01/01699/009 |
| DRAWN BY    | AM             |
| CHECKED BY  | TH             |