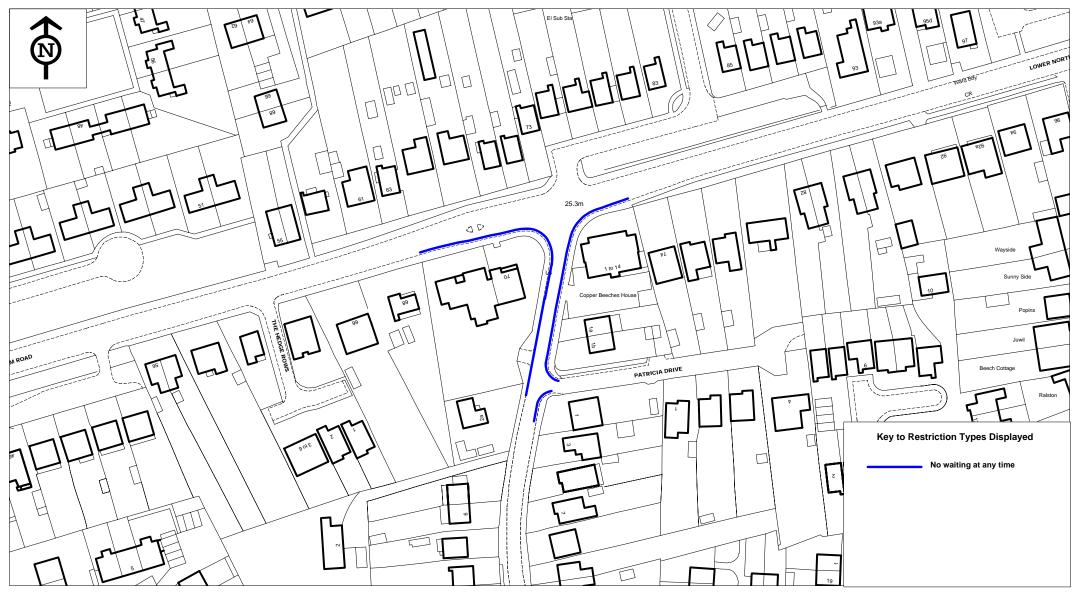

HEWEB Various Order 2016 - Hobb Lane/Lower Northam Road Proposed Prohibition of Waiting

| SCALE       | NTS              |
|-------------|------------------|
| DATE        | 27/09/2016       |
| DRAWING No. | TM01/01699/008/2 |
| DRAWN BY    | AM               |
| CHECKED BY  | TH               |
|             |                  |