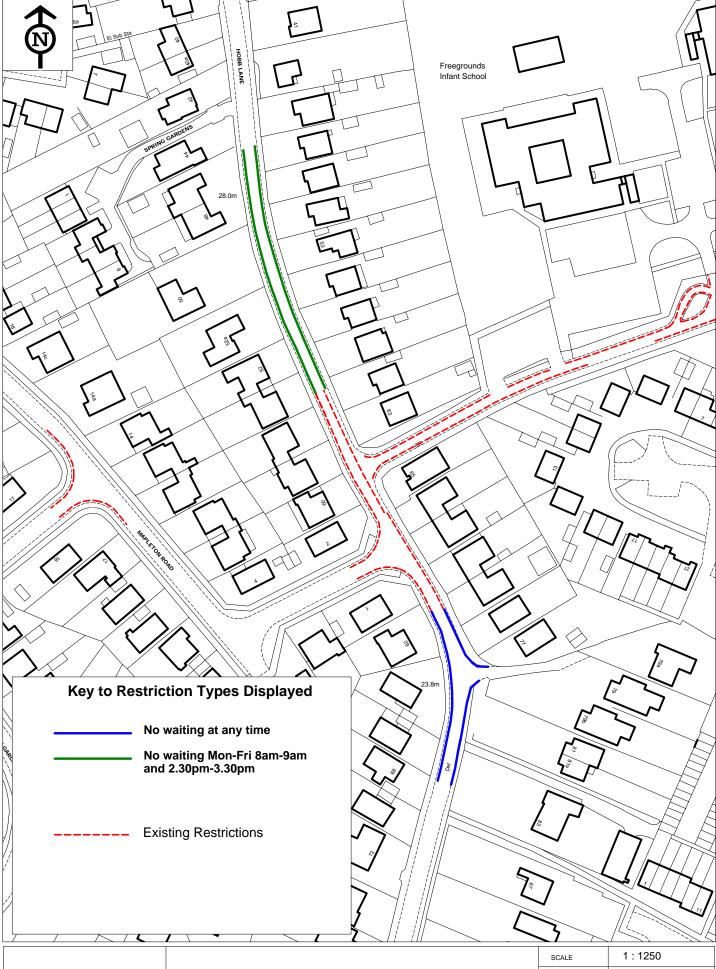

HEWEB Various 2016 - Hobb Lane Proposed Waiting Restricions

| 1 : 1250         |
|------------------|
| 14/09/2016       |
| TM01/01699/008/1 |
| AM               |
| TH               |
|                  |