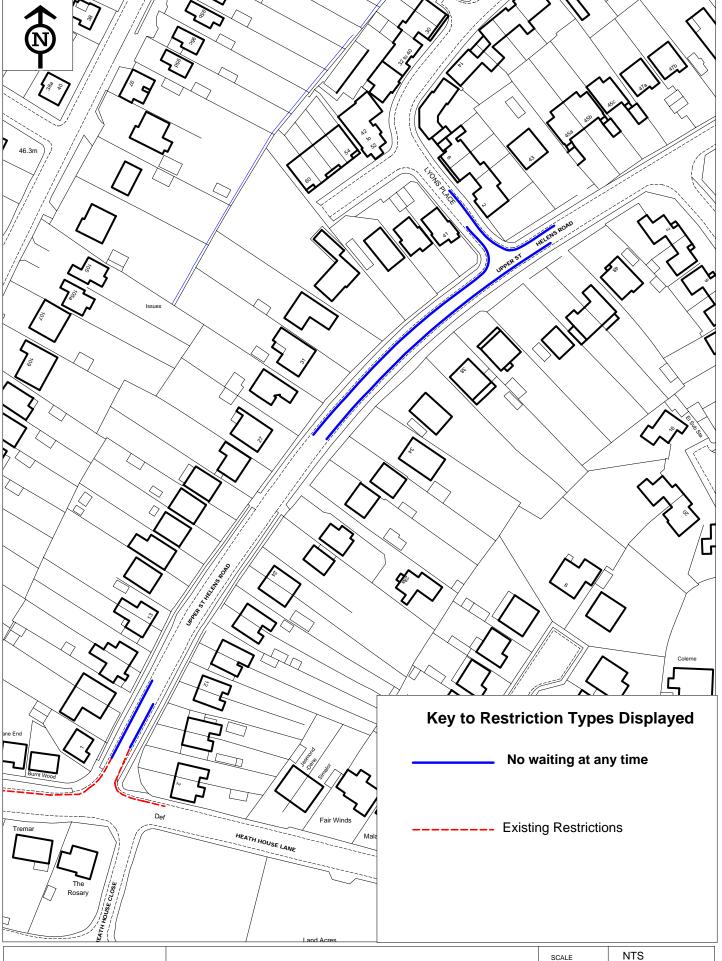

HEWEB Various 2016 - Upper St Helens Road/Lyons Place - Proposed Prohibition of Waiting At Any Time

| SCALE       | NTS            |
|-------------|----------------|
| DATE        | 14/09/2016     |
| DRAWING No. | TM01/01699/006 |
| DRAWN BY    | AM             |
| CHECKED BY  | TH             |