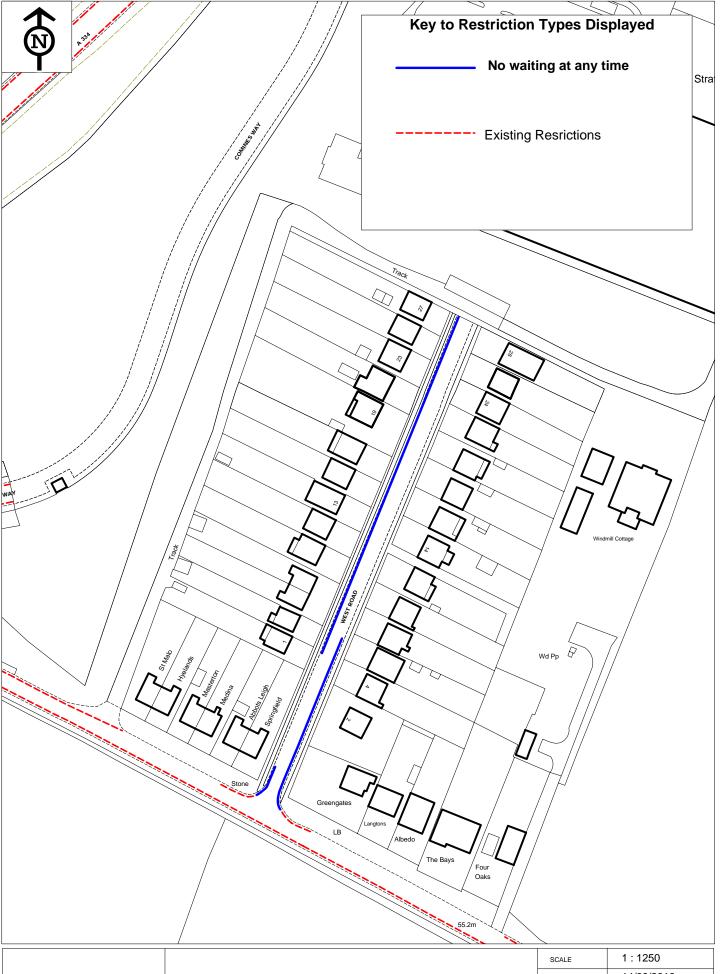

HEWEB Various 2016 - West Road - Proposed No Waiting At Any Time

| SCALE       | 1 : 1250       |
|-------------|----------------|
| DATE        | 14/09/2016     |
| DRAWING No. | TM01/01699/002 |
| DRAWN BY    | AM             |
| CHECKED BY  | TH             |