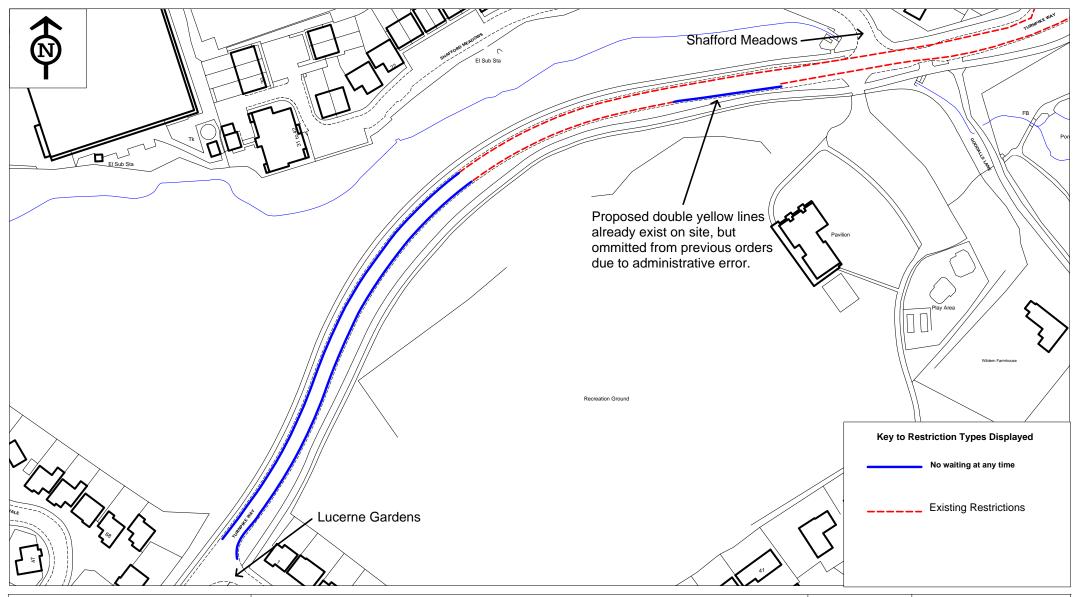

HEWEB Various Order 2016 - Turnpike Way-Proposed No Waiting At Any Time

| SCALE       | NTS          |
|-------------|--------------|
| DATE        | 21/09/2016   |
| DRAWING No. | TM/01699/010 |
| DRAWN BY    | AM           |
| CHECKED BY  | тн           |